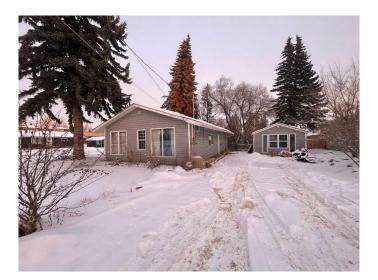

## \$79,900

2 Bedroom, 1.00 Bathroom, 1,026 sqft Residential on 0.20 Acres

NONE, Maidstone, Saskatchewan

A cute place to start in Maidstone,
Saskatchewan! Two beds and one full bath
with main floor laundry, featuring a functional
open concept plan with a large living space,
formal dining and eat in kitchen area. Covered
side porch access and built in hallway storage.
Situated on a 73x119 foot, corner lot with
plenty of parking options, even for an RV and
in close proximity to the school. There is a
14x22 detached workshop. The original
structure of this home was 1945 with additions
in 1962 and 1979. The workshop was
constructed in 1962. This property is to be sold
"as is where is" a Schedule A must
accompany all offers.