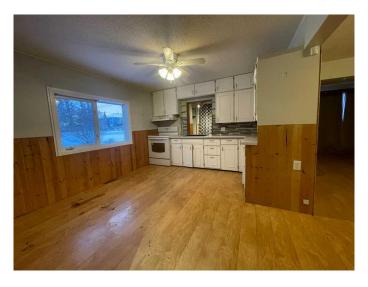

## \$79,900

2 Bedroom, 1.00 Bathroom, 1,026 sqft Residential on 0.20 Acres

NONE, Maidstone, Saskatchewan

A cute place to start in Maidstone,
Saskatchewan! Two beds and one full bath
with main floor laundry, featuring a functional
open concept plan with a large living space,
formal dining and eat in kitchen area. Covered
side porch access and built in hallway storage.
Situated on a 73x119 foot, corner lot with
plenty of parking options, even for an RV and
in close proximity to the school. There is a
14x22 detached workshop. The original
structure of this home was 1945 with additions
in 1962 and 1979. The workshop was
constructed in 1962. This property is to be sold
"as is where is" a Schedule A must
accompany all offers.