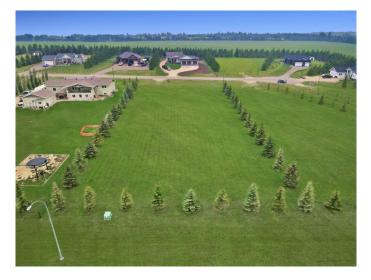

#### N/A, Rimbey, Alberta

A TURNKEY acreage to build your dream home on with a VIEW! This is the perfect lot that you've been searching for! On the outskirts of the friendly community of Rimbey yet still within town limits, this fully serviced, FULL ONE ACRE LOT saves you time and money on your future build! Located on a quiet cul-de-sac, enjoy privacy of the landscaped lawn with beautiful evergreen tree lines on all three sides. Overlooking the prairies, this lot checks all the boxes! FULL SERVICES, paved access, already built approach, water and sewer conveniently stubbed into town services, power line, gas line and phone line along property edge plus proper drainage throughout - you cannot find anything else like this! Walking distance to main town amenities plus many nearby attractions, make Evergreen Estates an easy place to call home. Enjoy being nearby the Rimbey Aquatic Centre, Historical PasKaPoo Park, Community Centre with hockey rink, curling rink and event centre, Schools (K-12), Rimbey Hospital & Care Centre, baseball diamonds, football and soccer fields, Rimbey Agrim Rodeo Grounds & Indoor Arena and Central Alberta Raceways. Gull Lake, Parkland Beach and camping are all within a 15 minute drive. Additional emergency access, modern street lighting, fire hydrants and simple architectural restrictions secure your investment for the long term. Even pick your own neighbours or add more space with the lot directly beside also being available for sale (6217 Evergreen Close)!

## Exterior

Lot Description Cul-De-Sac, Landscaped, Lawn, Street Lighting, Treed, Gentle Sloping