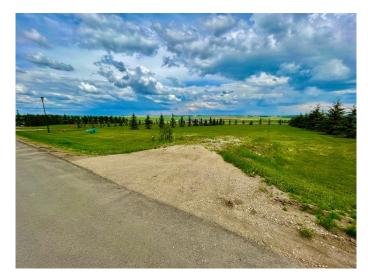

#### N/A, Rimbey, Alberta

A TURNKEY acreage to build your dream home on with a VIEW! This is the perfect lot that you've been searching for! On the outskirts of the friendly community of Rimbey yet still within town limits, this fully serviced, FULL ONE ACRE LOT saves you time and money on your future build! Located on a quiet cul-de-sac, enjoy privacy of the landscaped lawn with beautiful evergreen tree lines on all three sides. Overlooking the prairies, this lot checks all the boxes! FULL SERVICES, paved access, already built approach, water and sewer conveniently stubbed into town services, power line, gas line and phone line along property edge plus proper drainage throughout - you cannot find anything else like this! Walking distance to main town amenities plus many nearby attractions, make Evergreen Estates an easy place to call home. Enjoy being nearby the Rimbey Aquatic Centre, Historical PasKaPoo Park, Community Centre with hockey rink, curling rink and event centre, Schools (K-12), Rimbey Hospital & Care Centre, baseball diamonds, football and soccer fields, Rimbey Agrim Rodeo Grounds & Indoor Arena and Central Alberta Raceways. Gull Lake, Parkland Beach and camping are all within a 15 minute drive. Additional emergency access, modern street lighting, fire hydrants and simple architectural restrictions secure your investment for the long term. Even pick your own neighbours or add more space with the lot directly beside also being available for sale (6217 Evergreen Close)!

## Exterior

Lot Description Cul-De-Sac, Landscaped, Lawn, Street Lighting, Treed, Gentle Sloping