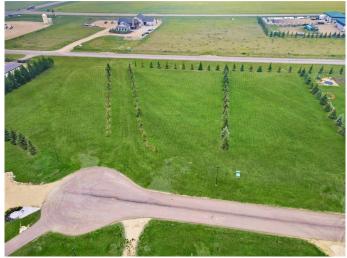

#### N/A, Rimbey, Alberta

A TURNKEY acreage to build your dream home on with a VIEW! This is the perfect lot that you've been searching for! On the outskirts of the friendly community of Rimbey yet still within town limits, this fully serviced, FULL ONE ACRE LOT saves you time and money on your future build! Located on a quiet cul-de-sac, enjoy privacy of the landscaped lawn with beautiful evergreen tree lines on all three sides. Overlooking the prairies, this lot checks all the boxes! FULL SERVICES, paved access, already built approach, water and sewer conveniently stubbed into town services, power line, gas line and phone line along property edge plus proper drainage throughout - you cannot find anything else like this! Walking distance to main town amenities plus many nearby attractions, make Evergreen Estates an easy place to call home. Enjoy being nearby the Rimbey Aquatic Centre, Historical PasKaPoo Park, Community Centre with hockey rink, curling rink and event centre, Schools (K-12), Rimbey Hospital & Care Centre, baseball diamonds, football and soccer fields, Rimbey Agrim Rodeo Grounds & Indoor Arena and Central Alberta Raceways. Gull Lake, Parkland Beach and camping are all within a 15 minute drive. Additional emergency access, modern street lighting, fire hydrants and simple architectural restrictions secure your investment for the long term. Even pick your own neighbours or add more space with the lot directly beside also being available for sale (6217 Evergreen Close)!

## Exterior

Lot Description Cul-De-Sac, Landscaped, Lawn, Street Lighting, Treed, Gentle Sloping