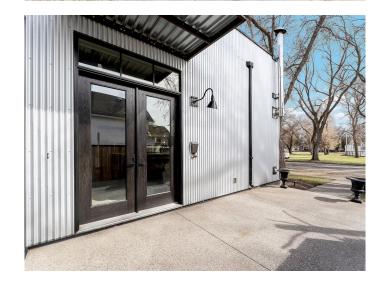

### \$899,000

3 Bedroom, 3.00 Bathroom, 2,880 sqft Residential on 0.14 Acres

Riverside, Medicine Hat, Alberta

Welcome to a property that redefines city living â€" a masterpiece of industrial chic, nestled right in the heart of Medicine Hat. This stunning home offers an expansive 3,030 square feet of pure elegance, drenched in natural light from oversized windows that create a bright and airy ambiance you'll fall in love with.

With a durable, low-maintenance exterior, you'II spend less time on upkeep and more time soaking in everything this vibrant

neighborhood has to offer. Parks, trails, trendy cafes, and downtown's finest restaurants are all within walking distance â€" making every day an adventure.