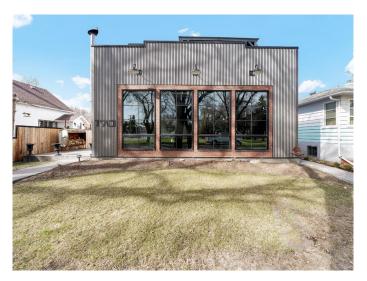

### \$899,000

3 Bedroom, 3.00 Bathroom, 2,880 sqft Residential on 0.14 Acres

Riverside, Medicine Hat, Alberta

Welcome to a property that redefines city living â€" a masterpiece of industrial chic, nestled right in the heart of Medicine Hat. This stunning home offers an expansive 3,030 square feet of pure elegance, drenched in natural light from oversized windows that create a bright and airy ambiance you'll fall in love with.

With a durable, low-maintenance exterior, you'II spend less time on upkeep and more time soaking in everything this vibrant

neighborhood has to offer. Parks, trails, trendy cafes, and downtown's finest restaurants are all within walking distance â€" making every day an adventure.

#### Built in 2016