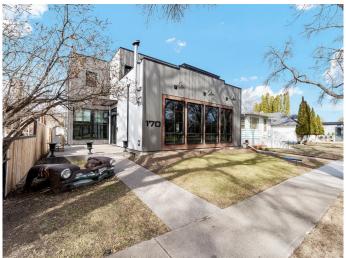

### \$899,000

3 Bedroom, 3.00 Bathroom, 2,880 sqft Residential on 0.14 Acres

Riverside, Medicine Hat, Alberta

Welcome to a property that redefines city living â€" a masterpiece of industrial chic, nestled right in the heart of Medicine Hat. This stunning home offers an expansive 3,030 square feet of pure elegance, drenched in natural light from oversized windows that create a bright and airy ambiance you'll fall in love with.

Perfectly designed for entertaining or simply indulging in your personal retreat, this home features an unmatched bonus: an 800-square-foot legal suite with its own private entrance, full kitchen, bathroom, and laundry facilities. Ideal for hosting guests in luxury or generating extra income, this space is a true game-changer.

But the crown jewel? A private rooftop deck that elevates your outdoor living to new heights. Imagine summer BBQs, lazy afternoons under the sun, and magical evenings stargazing – all in your own secluded sanctuary.