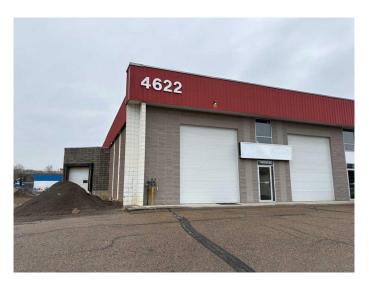

# \$6 - 1, 4622 61 Street, Red Deer

MLS® #A2183062

#### \$6

0 Bedroom, 0.00 Bathroom, Commercial on 2.50 Acres

Riverside Light Industrial Park, Red Deer, Alberta

A multi-tenant building in the central and desirable location of Riverside Light Industrial Park. Parking at the front of the building is paved with 2 overhead doors at grade level. There is a side loading dock with a manual Dock Leveler and an additional grade level dock in the rear of the warehouse. With 6,472 square feet of open warehouse, the space offers flexibility for various use/operations. 2 washrooms and a 262 square foot office/reception complete the space. Total space is 6,784 square feet. Current NNN is \$4.60 per sq. ft. for 2025. Property Taxes are included in NNN. The Annual Basic Rent is \$6.00 per sq. ft. (for the first year only of a 5 year lease with escalations for a well qualified tenant) per month plus G.S.T.