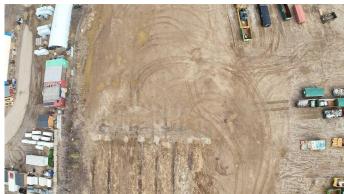

#### \$8,500

0 Bedroom, 0.00 Bathroom, Commercial on 0.00 Acres

Gregoire Park, Fort McMurray, Alberta

Premier Commercial Leasing Opportunity in Fort McMurray

Discover unparalleled potential with our exclusive 1-acre laydown lot, strategically located in the thriving heart of industrial and commercial land in Gregoire Park in Fort McMurray. This prime property, available for lease beginning February 1, 2024, presents a unique opportunity for businesses seeking to expand or establish their presence in a dynamic commercial environment.

Strategic Location: Nestled within the bustling town of Fort McMurray, this lot offers easy access to local amenities and transportation networks, making it an ideal hub for operations.

Secure and Gated Facility: Prioritizing your business's security, the property is encompassed within a fully gated area, ensuring peace of mind and a safe environment for your operations.

Energized Site Equipped with reliable power supply, this lot caters to a diverse range of business needs, from construction and storage.

Flexibility and Potential: With ample space and versatile usage options, this lot is a canvas for your entrepreneurial vision, offering numerous possibilities for business growth and development.

This exceptional leasing opportunity in Fort McMurray is not just a plot of land but a gateway to your business's future success. Whether you're looking to start a new venture or expand your existing operations, this property provides the foundation for limitless possibilities.