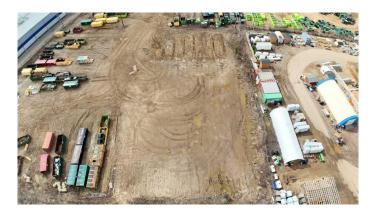

#### \$8,500

0 Bedroom, 0.00 Bathroom, Commercial on 0.00 Acres

Gregoire Park, Fort McMurray, Alberta

Premier Commercial Leasing Opportunity in Fort McMurray

Discover unparalleled potential with our exclusive 1-acre laydown lot, strategically located in the thriving heart of industrial and commercial land in Gregoire Park in Fort McMurray. This prime property, available for lease beginning February 1, 2024, presents a unique opportunity for businesses seeking to expand or establish their presence in a dynamic commercial environment.

Strategic Location: Nestled within the bustling town of Fort McMurray, this lot offers easy access to local amenities and transportation networks, making it an ideal hub for operations.

Secure and Gated Facility: Prioritizing your business's security, the property is encompassed within a fully gated area, ensuring peace of mind and a safe environment for your operations.

Energized Site Equipped with reliable power supply, this lot caters to a diverse range of business needs, from construction and storage.

Flexibility and Potential: With ample space and versatile usage options, this lot is a canvas for your entrepreneurial vision, offering numerous possibilities for business growth and development.

This exceptional leasing opportunity in Fort McMurray is not just a plot of land but a gateway to your business's future success. Whether you're looking to start a new venture or expand your existing operations, this property provides the foundation for limitless possibilities.