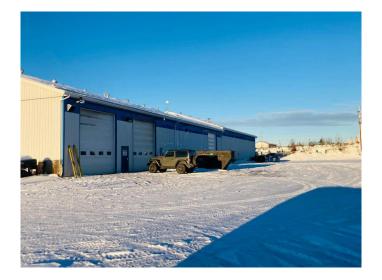

### \$1,599,000

0 Bedroom, 0.00 Bathroom, Commercial on 0.00 Acres

NONE, Whitecourt, Alberta

This 12,300 sq.ft. shop was built in 2006, but looks brand new thanks to regular maintenance and up keep. Commonly know as the Fastenal building it is wood frame construction with metal cladding, while the inside is a mixture of drywall amd metal finish. It is located just off busy Hwy 43 in Whitecourt right behind the Kanata Inn so easily accessible. Sitting on 1.7 fenced acres it is divided into 3 separate leaseable units. All Units have 3 Phase power, natural gas heating with separate metering. Unit B also has Air Conditioning. UNIT A has been leased to the same tenant since 2006 and provides for 5,400 sq. ft. (90 X 60). The Tenant is prepared to sign another 5 year extension in Dec/25. Their space is mostly wide open to accomodate industrial shelving but also had 1 large office, 2 bathrooms, a shop sump, 1 OH door, 2 man doors, 1 Store Front door, 2 levels of windows street side, paved parking and sidewalks. UNIT B offers 4,200 sq.ft. (70 X 60). Includes 2,000 sq. ft. of shop space with 1 OH door plus 2,200 sq.ft. of nicely finished office space providing 2 large partially furnished offices, large conference room with 12 seat Boardroom table, Kitchen/Lunchroom and 2 bathrooms. The upper mezzanine is another 1,200 sq.ft. and has 5 large partially furnished offices. It also had brand new A/C and central vac. Unit C has 2,700 sq.ft. (45 x 60) mostly mechanical shop plus open 400 sq.ft. mezzanine. This space has been leased to the same tenant since 2009. There are also