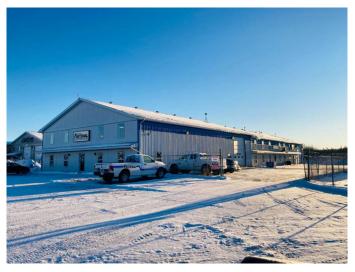

### \$1,599,000

0 Bedroom, 0.00 Bathroom, Commercial on 0.00 Acres

NONE, Whitecourt, Alberta

This 12,300 sq.ft. shop was built in 2006, but looks brand new thanks to regular maintenance and up keep. Commonly know as the Fastenal building it is wood frame construction with metal cladding, while the inside is a mixture of drywall amd metal finish. It is located just off busy Hwy 43 in Whitecourt right behind the Kanata Inn so easily accessible. Sitting on 1.7 fenced acres it is divided into 3 separate leaseable units. All Units have 3 Phase power, natural gas heating with separate metering. Unit B also has Air Conditioning. UNIT A has been leased to the same tenant since 2006 and provides for 5,400 sq. ft. (90 X 60). The Tenant is prepared to sign another 5 year extension in Dec/25. Their space is mostly wide open to accomodate industrial shelving but also had 1 large office, 2 bathrooms, a shop sump, 1 OH door, 2 man doors, 1 Store Front door, 2 levels of windows street side, paved parking and sidewalks. UNIT B offers 4,200 sq.ft. (70 X 60). Includes 2,000 sq. ft. of shop space with 1 OH door plus 2,200 sq.ft. of nicely finished office space providing 2 large partially furnished offices, large conference room with 12 seat Boardroom table, Kitchen/Lunchroom and 2 bathrooms. The upper mezzanine is another 1,200 sq.ft. and has 5 large partially furnished offices. It also had brand new A/C and central vac. Unit C has 2,700 sq.ft. (45 x 60) mostly mechanical shop plus open 400 sq.ft. mezzanine. This space has been leased to the same tenant since 2009. There are also

Built in 2006