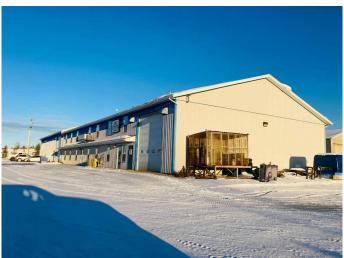

### \$1,599,000

0 Bedroom, 0.00 Bathroom, Commercial on 0.00 Acres

NONE, Whitecourt, Alberta

This 12,300 sq.ft. shop was built in 2006, but looks brand new thanks to regular maintenance and up keep. Commonly know as the Fastenal building it is wood frame construction with metal cladding, while the inside is a mixture of drywall amd metal finish. It is located just off busy Hwy 43 in Whitecourt right behind the Kanata Inn so easily accessible. Sitting on 1.7 fenced acres it is divided into 3 separate leaseable units. All Units have 3 Phase power, natural gas heating with separate metering. Unit B also has Air Conditioning. UNIT A has been leased to the same tenant since 2006 and provides for 5,400 sq. ft. (90 X 60). The Tenant is prepared to sign another 5 year extension in Dec/25. Their space is mostly wide open to accomodate industrial shelving but also had 1 large office, 2 bathrooms, a shop sump, 1 OH door, 2 man doors, 1 Store Front door, 2 levels of windows street side, paved parking and sidewalks. UNIT B offers 4,200 sq.ft. (70 X 60). Includes 2,000 sq. ft. of shop space with 1 OH door plus 2,200 sq.ft. of nicely finished office space providing 2 large partially furnished offices, large conference room with 12 seat Boardroom table, Kitchen/Lunchroom and 2 bathrooms. The upper mezzanine is another 1,200 sq.ft. and has 5 large partially furnished offices. It also had brand new A/C and central vac. Unit C has 2,700 sq.ft. (45 x 60) mostly mechanical shop plus open 400 sq.ft. mezzanine. This space has been leased to the same tenant since 2009. There are also