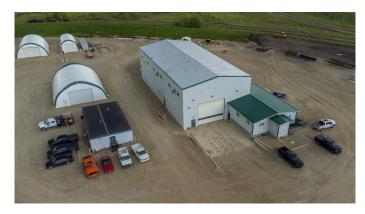

Highlights include:

• The Seller is open to accepting an offer on half of the property, depending on the Buyer's interests.

• A spacious steel-framed welding shop with a remarkable 35' clear span, a 15-ton crane and a 10-ton

crane. 1,837 SF of office space complete with a finished basement for added functionality. • Multiple other buildings on site for storage or industrial uses.

• Phase 2 Environmental report available. • Potential to install Rail Spur