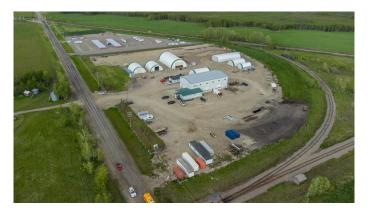

# \$2,800,000 - 3001 23 Street, Didsbury

MLS® #A2182728

### \$2,800,000

0 Bedroom, 0.00 Bathroom, Commercial on 12.45 Acres

NONE, Didsbury, Alberta

Discover an exceptional investment opportunity in Didsbury, Alberta! Nestled on 12.45 acres of prime

industrial land, this property boasts a range of versatile structures and is 100% leased on a 5-year term.

Highlights include:

• The Seller is open to accepting an offer on half of the property, depending on the Buyer's interests.

• A spacious steel-framed welding shop with a remarkable 35' clear span, a 15-ton crane and a 10-ton

crane. 1,837 SF of office space complete with a finished basement for added functionality. • Multiple other buildings on site for storage or industrial uses.

• Phase 2 Environmental report available. • Potential to install Rail Spur

Built in 2014