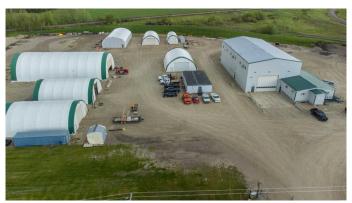

Highlights include:

• The Seller is open to accepting an offer on half of the property, depending on the Buyer's interests.

• A spacious steel-framed welding shop with a remarkable 35' clear span, a 15-ton crane and a 10-ton

crane. 1,837 SF of office space complete with a finished basement for added functionality. • Multiple other buildings on site for storage or industrial uses.

• Phase 2 Environmental report available. • Potential to install Rail Spur