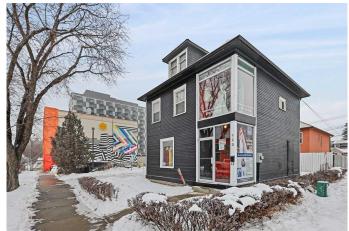

# \$35 - 620 Marsh Road Ne, Calgary

MLS® #A2182710

### \$35

0 Bedroom, 0.00 Bathroom, Commercial on 0.00 Acres

Bridgeland/Riverside, Calgary, Alberta

Prime Leasing Opportunity on Edmonton Trail â€" Bridgeland

Discover a premium commercial space now available for lease on bustling Edmonton Trail, nestled in the heart of Bridgeland â€" one of Calgary's most vibrant inner-city communities. This location offers unmatched exposure with high pedestrian and vehicle traffic, making it ideal for businesses looking to thrive in a dynamic urban setting.

## Highlights:

Prime Location: Situated within a dense multi-family residential area, surrounded by essential amenities including retail shops, medical services, and dining establishments. Exceptional Visibility: Benefit from consistent exposure to foot traffic and commuters along Edmonton Trail, a major thoroughfare. Thriving Community: Bridgeland is a hub of activity, offering a perfect blend of urban convenience and neighborhood charm. Versatile Use: Ideal for retail, professional services, or boutique businesses seeking a highly visible and accessible space. Don't miss this rare opportunity to position your business in a sought-after area with the infrastructure and vibrancy to support growth.