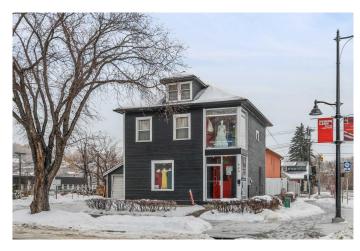

# \$35 - 620 Marsh Road Ne, Calgary

MLS® #A2182710

### \$35

0 Bedroom, 0.00 Bathroom, Commercial on 0.00 Acres

Bridgeland/Riverside, Calgary, Alberta

Prime Leasing Opportunity on Edmonton Trail â€" Bridgeland

Discover a premium commercial space now available for lease on bustling Edmonton Trail, nestled in the heart of Bridgeland â€" one of Calgary's most vibrant inner-city communities. This location offers unmatched exposure with high pedestrian and vehicle traffic, making it ideal for businesses looking to thrive in a dynamic urban setting.

## Highlights:

Prime Location: Situated within a dense multi-family residential area, surrounded by essential amenities including retail shops, medical services, and dining establishments. Exceptional Visibility: Benefit from consistent exposure to foot traffic and commuters along Edmonton Trail, a major thoroughfare. Thriving Community: Bridgeland is a hub of activity, offering a perfect blend of urban convenience and neighborhood charm. Versatile Use: Ideal for retail, professional services, or boutique businesses seeking a highly visible and accessible space. Don't miss this rare opportunity to position your business in a sought-after area with the infrastructure and vibrancy to support growth.