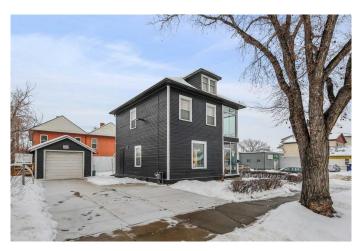

# \$35 - 620 Marsh Road Ne, Calgary

MLS® #A2182710

### \$35

0 Bedroom, 0.00 Bathroom, Commercial on 0.00 Acres

Bridgeland/Riverside, Calgary, Alberta

Prime Leasing Opportunity on Edmonton Trail â€" Bridgeland

Discover a premium commercial space now available for lease on bustling Edmonton Trail, nestled in the heart of Bridgeland â€" one of Calgary's most vibrant inner-city communities. This location offers unmatched exposure with high pedestrian and vehicle traffic, making it ideal for businesses looking to thrive in a dynamic urban setting.

## Highlights:

Prime Location: Situated within a dense multi-family residential area, surrounded by essential amenities including retail shops, medical services, and dining establishments. Exceptional Visibility: Benefit from consistent exposure to foot traffic and commuters along Edmonton Trail, a major thoroughfare. Thriving Community: Bridgeland is a hub of activity, offering a perfect blend of urban convenience and neighborhood charm. Versatile Use: Ideal for retail, professional services, or boutique businesses seeking a highly visible and accessible space. Don't miss this rare opportunity to position your business in a sought-after area with the infrastructure and vibrancy to support growth.