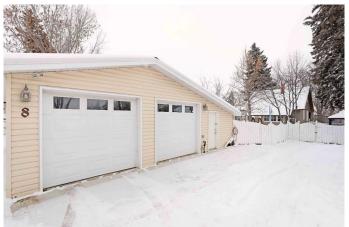

## \$359,900

4 Bedroom, 2.00 Bathroom, 1,300 sqft Residential on 0.31 Acres

West End, Brooks, Alberta

Who wants a modest sized home with a 34x26 shop/garage and oversized fenced yard in a fantastic location? Here is a charming older 1 and 1/2 storey home with 2 bathrooms, 4 bedrooms, an adequate kitchen, dining area, charming living room with fireplace and tons of character. Impressive garage features a work shop area and a small overhead door for the lawn tractor. Easily park additional vehicles, RV and the boat. The location is second to none, Evergreen Park has a peaceful walking path, benches, large mature trees and greenspace! Call your Real Estate professional to arrange a showing

# of Fireplaces

Fireplaces Living Room, Electric

Has Basement Yes

Basement Exterior Entry, Partial, Partially Finished

**Exterior** 

Exterior Features None

Lot Description Back Yard, Landscaped, Few Trees, Seasonal Water