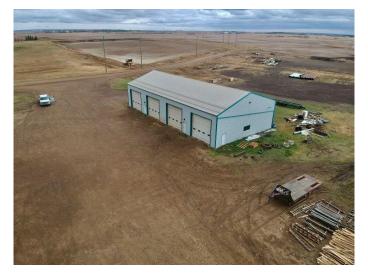

## \$1,200,000

0 Bedroom, 0.00 Bathroom, Commercial on 7.84 Acres

Ervick Industrial, Rural Camrose County, Alberta

What an opportunity. 7.84 acres(on two titles) with a 5000 sq ft shop available today! Good compacted yard site, fully serviced with Edmonton City water and close proximity to Camrose, Nisku and Edmonton. The empty yard space may be available for lease as well. Currently a lay down yard for a pipe company.

Built in 2006

#### **Essential Information**

MLS® # A2182582 Price \$1,200,000

Bathrooms 0.00 Acres 7.84 Year Built 2006

Type Commercial Sub-Type Mixed Use

Status Active