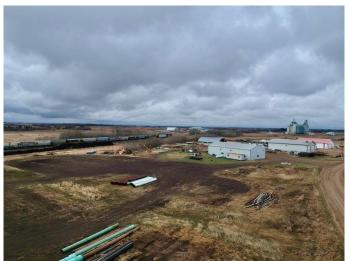

## \$1,200,000

0 Bedroom, 0.00 Bathroom, Commercial on 7.84 Acres

Ervick Industrial, Rural Camrose County, Alberta

What an opportunity. 7.84 acres(on two titles) with a 5000 sq ft shop available today! Good compacted yard site, fully serviced with Edmonton City water and close proximity to Camrose, Nisku and Edmonton. The empty yard space may be available for lease as well. Currently a lay down yard for a pipe company.