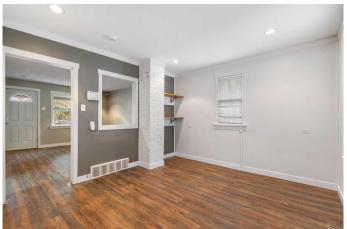

#### \$224,900

0 Bedroom, 0.00 Bathroom, Commercial on 0.09 Acres

Central Business District., Grande Prairie, Alberta

Discover a rare opportunity in the heart of Grande Prairieâ€"a 778-square-foot mixed-use commercial property perfectly positioned on 102 Avenue between Tim Horton's and Muskoseepi Park. This versatile property offers commercial upgrades, ample rear parking with alley access, and abundant street parking for clients. Wheelchair access at the front welcomes visitors into a functional main floor, making it an ideal choice for a small business/retail/message with the opportunity to have living quarters at the rear of the building. For more details or to arrange a viewing, contact your local Commercial Realtor®.