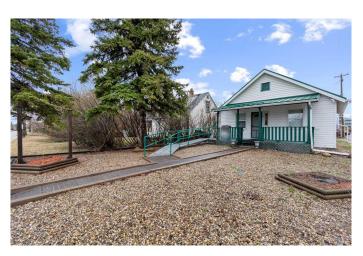

#### \$224,900

0 Bedroom, 0.00 Bathroom, Commercial on 0.09 Acres

Central Business District., Grande Prairie, Alberta

Discover a rare opportunity in the heart of Grande Prairieâ€"a 778-square-foot mixed-use commercial property perfectly positioned on 102 Avenue between Tim Horton's and Muskoseepi Park. This versatile property offers commercial upgrades, ample rear parking with alley access, and abundant street parking for clients. Wheelchair access at the front welcomes visitors into a functional main floor, making it an ideal choice for a small business/retail/message with the opportunity to have living quarters at the rear of the building. For more details or to arrange a viewing, contact your local Commercial Realtor®.