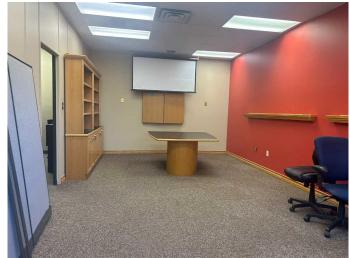

#### \$8

0 Bedroom, 0.00 Bathroom, Commercial on 0.00 Acres

Southview-Park Meadows, Medicine Hat, Alberta

Centrally located second floor office space. This space has 3 good sized offices, all with large windows, Board room and open reception/waiting area (or could be used as bullpen office space). Beautiful View of park Behind and lots of natural light. Shared washrooms for the Tenants on the second floor. Operating costs \$6.78/sq ft (includes utilities)