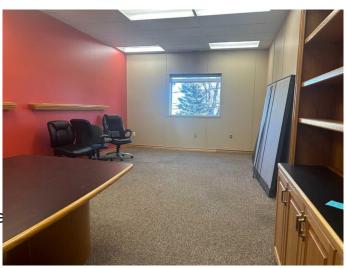

#### \$8

0 Bedroom, 0.00 Bathroom, Commercial on 0.00 Acres

Southview-Park Meadows, Medicine Hat, Alberta

Centrally located second floor office space. This space has 3 good sized offices, all with large windows, Board room and open reception/waiting area (or could be used as bullpen office space). Beautiful View of park Behind and lots of natural light. Shared washrooms for the Tenants on the second floor. Operating costs \$6.78/sq ft (includes utilities)