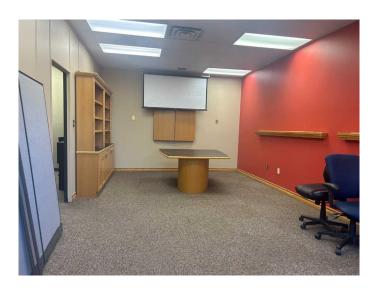

#### \$8

0 Bedroom, 0.00 Bathroom, Commercial on 0.00 Acres

Southview-Park Meadows, Medicine Hat, Alberta

Centrally located second floor office space. This space has 3 good sized offices, all with large windows, Board room and open reception/waiting area (or could be used as bullpen office space). Beautiful View of park Behind and lots of natural light. Shared washrooms for the Tenants on the second floor. Operating costs \$6.78/sq ft (includes utilities)