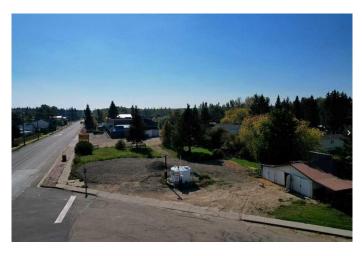

#### \$45,000

0 Bedroom, 0.00 Bathroom, Land on 0.40 Acres

NONE, Blue Ridge, Alberta

Prime commercial double lot on a busy corner in the Hamlet of Blue Riidge, Alberta. Zoned as Hamlet Commercial. (Retail and service commercial for residential use). Formerly the Old Blue Ridge Store, a landmark in the community. A small older garage, sign, above-ground fuel tank and pump remain on this fenced double lot. This business was a staple in the community. A new store would be welcomed as the location is prime for travel to recreational opportunities, forestry, and oilfield business. There are many options to consider.

## Exterior

Lot Description Corner Lot