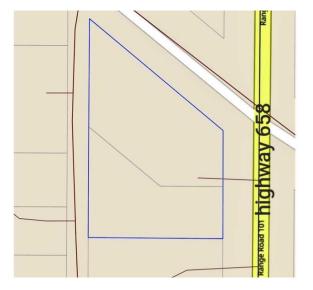

#### \$45,000

0 Bedroom, 0.00 Bathroom, Land on 0.40 Acres

NONE, Blue Ridge, Alberta

Prime commercial double lot on a busy corner in the Hamlet of Blue Riidge, Alberta. Zoned as Hamlet Commercial. (Retail and service commercial for residential use). Formerly the Old Blue Ridge Store, a landmark in the community. A small older garage, sign, above-ground fuel tank and pump remain on this fenced double lot. This business was a staple in the community. A new store would be welcomed as the location is prime for travel to recreational opportunities, forestry, and oilfield business. There are many options to consider.

## Exterior

Lot Description Corner Lot