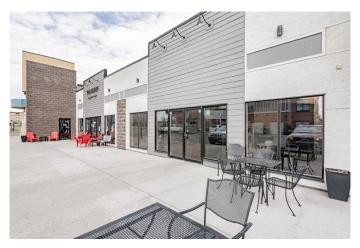

### \$2,900

0 Bedroom, 0.00 Bathroom, Commercial on 0.48 Acres

Westside Park., Grande Prairie, Alberta

What an opportunity! If you are looking for a smaller retail space in a high traffic, vibrant complex, then you need to check out this 1,200 sq.ft. unit. Most recently this space was set up for food service, outfitted with 2 washrooms, a dining area, service counter and a kitchen area. You can continue to use this space as a food service facility or convert it to a retail store, salon or office. Ready for immediate occupancy. Base Rent is \$2,900 month plus GST (\$29 sq.ft./annually). Additional Rents, including property tax is estimated at \$1,250 month plus GST (\$12.50 sq.ft./annually) for a total monthly cost of \$4,150 plus GST and utilities. Call your Real Estate Professional to arrange a viewing today! \*Listing Associate is related to vendor