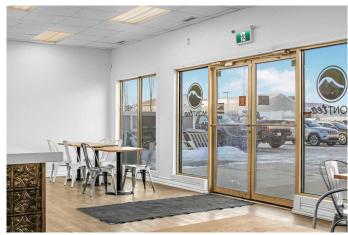

### \$2,900

0 Bedroom, 0.00 Bathroom, Commercial on 0.48 Acres

Westside Park., Grande Prairie, Alberta

What an opportunity! If you are looking for a smaller retail space in a high traffic, vibrant complex, then you need to check out this 1,200 sq.ft. unit. Most recently this space was set up for food service, outfitted with 2 washrooms, a dining area, service counter and a kitchen area. You can continue to use this space as a food service facility or convert it to a retail store, salon or office. Ready for immediate occupancy. Base Rent is \$2,900 month plus GST (\$29 sq.ft./annually). Additional Rents, including property tax is estimated at \$1,250 month plus GST (\$12.50 sq.ft./annually) for a total monthly cost of \$4,150 plus GST and utilities. Call your Real Estate Professional to arrange a viewing today! \*Listing Associate is related to vendor