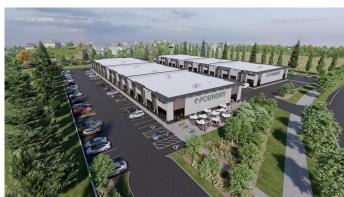

## \$4,308,388

0 Bedroom, 0.00 Bathroom, Commercial on 0.00 Acres

Southbank Industrial Park, Okotoks, Alberta

Welcome to the MEDICAL BLOCK in the Foundry Okotoks!! a new commercial park development in the Southbank Commercial Park located at 9 Southbank Crescent in the thriving town of Okotoks, Alberta. Scheduled for completion in late spring or early summer of 2025, this project offers an exceptional opportunity for businesses and investors to establish themselves in a dynamic and growing community. With units sized from 1,187 to 14,219 square feet and prices starting at \$400 per square foot, the Foundry provides versatile options to suit a diverse range of commercial needs.

Strategically located near prominent retailers such as Costco and Home Depot, as well as other thriving commercial establishments, the Foundry offers seamless access to Highway 2 and the rapidly expanding Calgary Metropolitan Region. Zoned IBP, this modern development features floor-to-ceiling heights of 19.5 feet and an overall building height of 22 feet, making it an ideal space for businesses such as medical offices, childcare services, food franchises, boutique retail, recreation facilities, professional offices, and other service-based enterprises.

Don't miss out on this unique opportunity, that will build equity for a lifetime. Find use through various marketing means or contact your agent today for more information and to secure your unit in this exciting new development. All photos and plans are artist renderings. Info package is available on request.