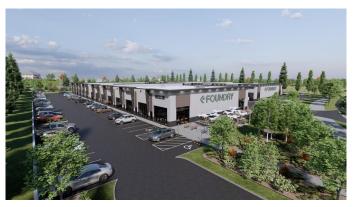

## \$4,308,388

0 Bedroom, 0.00 Bathroom, Commercial on 0.00 Acres

Southbank Industrial Park, Okotoks, Alberta

Welcome to the MEDICAL BLOCK in the Foundry Okotoks!! a new commercial park development in the Southbank Commercial Park located at 9 Southbank Crescent in the thriving town of Okotoks, Alberta. Scheduled for completion in late spring or early summer of 2025, this project offers an exceptional opportunity for businesses and investors to establish themselves in a dynamic and growing community. With units sized from 1,187 to 14,219 square feet and prices starting at \$400 per square foot, the Foundry provides versatile options to suit a diverse range of commercial needs.

Strategically located near prominent retailers such as Costco and Home Depot, as well as other thriving commercial establishments, the Foundry offers seamless access to Highway 2 and the rapidly expanding Calgary Metropolitan Region. Zoned IBP, this modern development features floor-to-ceiling heights of 19.5 feet and an overall building height of 22 feet, making it an ideal space for businesses such as medical offices, childcare services, food franchises, boutique retail, recreation facilities, professional offices, and other service-based enterprises.

Don't miss out on this unique opportunity, that will build equity for a lifetime. Find use through various marketing means or contact your agent today for more information and to secure your unit in this exciting new development. All photos and plans are artist renderings. Info package is available on request.