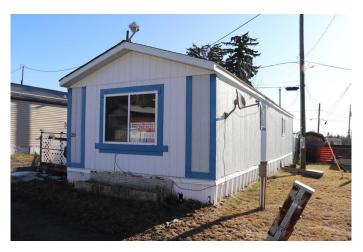

#### **Exterior**

Exterior Features None

Roof Asphalt Shingle

Construction Wood Frame, Wood Siding

Foundation Wood