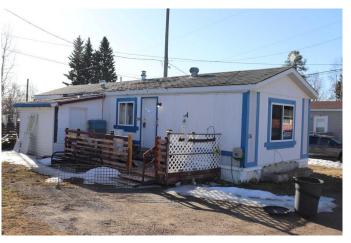

# \$40,000 - 26, 6026 13 Avenue, Edson

MLS® #A2182099

# \$40,000

2 Bedroom, 1.00 Bathroom, 929 sqft Mobile on 0.00 Acres

NONE, Edson, Alberta

2 bedroom mobile with addition in Poplar Place Trailer Park.

Built in 1996

#### **Essential Information**

MLS® # A2182099
Price \$40,000

Bedrooms 2
Bathrooms 1.00
Full Baths 1

Square Footage 929
Acres 0.00
Year Built 1996
Type Mobile
Sub-Type Mobile

Style Single Wide Mobile Home

#### **Exterior**

Exterior Features None

Roof Asphalt Shingle

Construction Wood Frame, Wood Siding

Foundation Wood