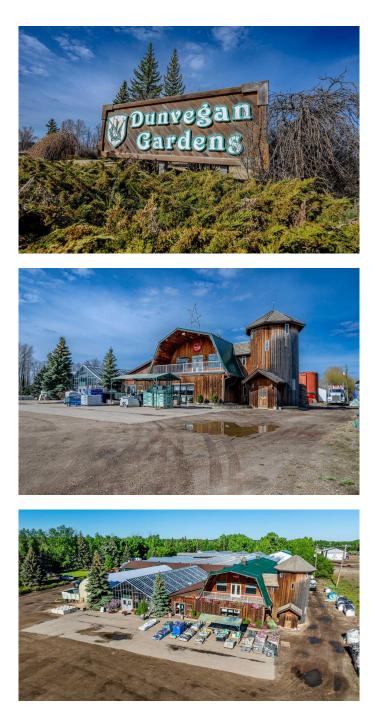

# \$3,800,000 - 711034 A Highway 40 Highway, Grande Prairie

MLS® #A2181937

#### \$3,800,000

0 Bedroom, 0.00 Bathroom, Commercial on 122.17 Acres

NONE, Grande Prairie, Alberta

Attention Greenhouse and Nursery Entrepreneurs! The Peace Region's premier Greenhouse operation located in Grande Prairie is now on the market. A once in a lifetime opportunity to own a Greenhouse property that is turnkey & ready for a new owner! This business has a 40 year history of serving Northern Alberta residents and is a well known landmark. Situated on 122+ acres of land, this property features a spacious 1,900+ sqft residence, a massive 60,000+ sqft greenhouse, a tree nursery, a 22,500+ sqft retail space, and even includes a 3,000+/- sqft commercial kitchen and restaurant area. The potential for growth and expansion of this turnkey operation is endless, offering a multitude of opportunities for savvy entrepreneurs. Location is always key and this property boasts excellent highway visibility off the newly twinned Highway 40, making it easily accessible for customers. Additionally, a new access road off the north of the property ensures convenient customer access. This is the only Greenhouse in the city limits that has everything for your garden and green thumb only minutes to get to. Don't miss your chance to take advantage of this incredible opportunity to scale your greenhouse and nursery business in the thriving community of Grande Prairie. Schedule a tour today and unlock the full potential of this exceptional property!