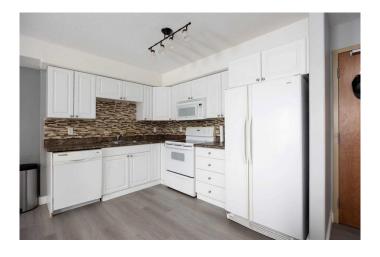

The open-concept design offers a bright and welcoming space, complete with the convenience of in-suite laundry. Located just steps from walking trails, shopping, and nearby schools, this home perfectly blends comfort, style, and accessibility.

### Interior

Interior Features Open Floorplan, Storage

Appliances Dishwasher, Microwave, Refrigerator, See Remarks, Washer/Dryer,

Stove(s)

Heating Boiler
Cooling None