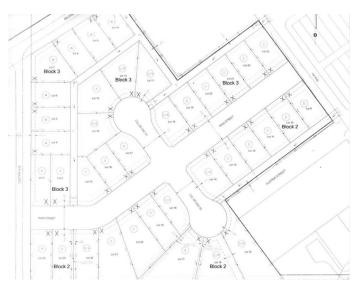

#### \$729,900

0 Bedroom, 0.00 Bathroom, Land on 8.93 Acres

NONE, Seven Persons, Alberta

Prime opportunity to develop and make some \$\$\$!! At one time had been approved (2nd reading) to accommodate 38 oversize lots subdivided, Seven Persons Alberta is a wonderful location, a small-town rural community only 10 min on the #3 highway from Medicine Hat AB. Close proximity to Bow Island AB and easy access to the #3 Highway. Potential to be serviced with municipal water, sewer, and electricity to the perimeter! Seven Person is well known for its School, Cypress county rural. This is a unique and potentially profitable opportunity to create a community!!