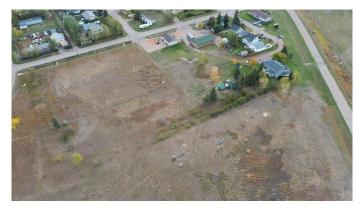

#### \$729,900

0 Bedroom, 0.00 Bathroom, Land on 8.93 Acres

NONE, Seven Persons, Alberta

Prime opportunity to develop and make some \$\$\$!! At one time had been approved (2nd reading) to accommodate 38 oversize lots subdivided, Seven Persons Alberta is a wonderful location, a small-town rural community only 10 min on the #3 highway from Medicine Hat AB. Close proximity to Bow Island AB and easy access to the #3 Highway. Potential to be serviced with municipal water, sewer, and electricity to the perimeter! Seven Person is well known for its School, Cypress county rural. This is a unique and potentially profitable opportunity to create a community!!