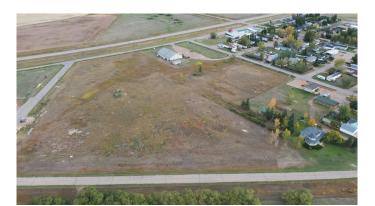

#### \$729,900

0 Bedroom, 0.00 Bathroom, Land on 8.93 Acres

NONE, Seven Persons, Alberta

Prime opportunity to develop and make some \$\$\$!! At one time had been approved (2nd reading) to accommodate 38 oversize lots subdivided, Seven Persons Alberta is a wonderful location, a small-town rural community only 10 min on the #3 highway from Medicine Hat AB. Close proximity to Bow Island AB and easy access to the #3 Highway. Potential to be serviced with municipal water, sewer, and electricity to the perimeter! Seven Person is well known for its School, Cypress county rural. This is a unique and potentially profitable opportunity to create a community!!