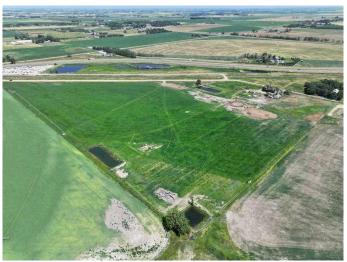

#### \$3,000,000

0 Bedroom, 0.00 Bathroom, Agri-Business on 0.00 Acres

NONE, Rural Lethbridge County, Alberta

Located just outside of Lethbridge, this 39.36-acre parcel offers exceptional development potential. With its close proximity to Highway 4, this land is easily accessible, providing a convenient gateway to the city and beyond. The property backs onto the growing commercial area of Stewart Siding.