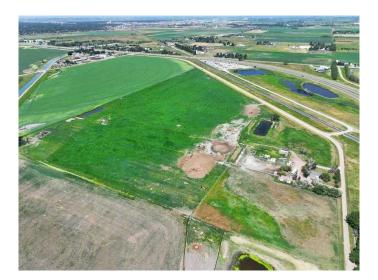

#### \$3,000,000

0 Bedroom, 0.00 Bathroom, Agri-Business on 0.00 Acres

NONE, Rural Lethbridge County, Alberta

Located just outside of Lethbridge, this 39.36-acre parcel offers exceptional development potential. With its close proximity to Highway 4, this land is easily accessible, providing a convenient gateway to the city and beyond. The property backs onto the growing commercial area of Stewart Siding.