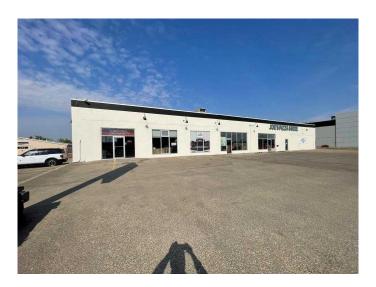

#### \$8

0 Bedroom, 0.00 Bathroom, Commercial on 0.00 Acres

Avondale., Grande Prairie, Alberta

5625 sq.ft. of shop only area available for lease. This property provides four OHD's with large shop work area, kitchen/staff space, mezzanine office area & bathroom, also included is a separate self contained working bay. Exterior yard/storage space is available as part of the package. Located on 100st. with easy access and good options as far as proximity to many areas of the city. High ceiling heights, ample power supply, floor drains and everything you need to make your operations a success are in place. Great opportunity to capture a useable space at a great value. Very well priced at \$8.00/sq.ft. = \$3,750.00 + \$7.85 triple net costs which include all utilities = \$3,679.69 Total Monthly Cost = \$7,429.69. Call a commercial Realtor for further information or to arrange a viewing.