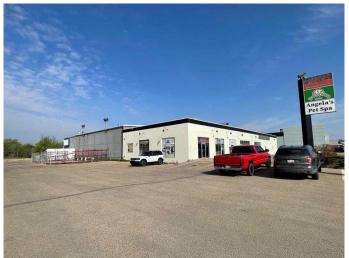

#### \$12

0 Bedroom, 0.00 Bathroom, Commercial on 0.00 Acres

Avondale., Grande Prairie, Alberta

HIGH TRAFFIC RETAIL LOCATION ON 100 ST. GRANDE PRAIRIE. This wide open retail/showroom space offers high ceilings, ample windows, hard surface flooring, one office, one bathroom. It can be transformed to fit many different types of operations including but not limited to: food service, professional, medical, office, retail, cannabis and much more. The property offers huge visibility, great parking, good signage options and recently underwent an exterior facelift which will position your operation well. Very well priced at 12/sq.ft. = 3,000.00 + 7.85 triple net costs = \$1,962.50 Total Monthly Cost = \$4,962.50+GST which includes all utilities. The space can be combined with up to 6000sq.ft. of shop space if needed and can also allow for exterior storage options as well. Call a commercial Realtor for further information or to arrange a viewing.