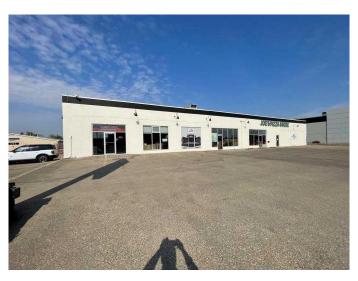

#### \$12

0 Bedroom, 0.00 Bathroom, Commercial on 0.00 Acres

Avondale., Grande Prairie, Alberta

HIGH TRAFFIC RETAIL LOCATION ON 100 ST. GRANDE PRAIRIE. This wide open retail/showroom space offers high ceilings, ample windows, hard surface flooring, one office, one bathroom. It can be transformed to fit many different types of operations including but not limited to: food service, professional, medical, office, retail, cannabis and much more. The property offers huge visibility, great parking, good signage options and recently underwent an exterior facelift which will position your operation well. Very well priced at 12/sq.ft. = 3,000.00 + 7.85 triple net costs = \$1,962.50 Total Monthly Cost = \$4,962.50+GST which includes all utilities. The space can be combined with up to 6000sq.ft. of shop space if needed and can also allow for exterior storage options as well. Call a commercial Realtor for further information or to arrange a viewing.