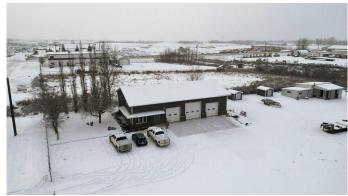

### \$1,350,000

0 Bedroom, 0.00 Bathroom, Commercial on 1.28 Acres

Winterburn Industrial West, Edmonton, Alberta

2937 Sq ft Building on 1.28 acres in Winterburn. Additional 440 sq. ft. Mezzanine for addition offices or board room. 3 over head doors and additional storage buildings. Land is compacted gravel, fully fenced and gated. Great opportunity for trucking Companies, manufacturers and more.

### **Essential Information**

MLS® # A2181377
Price \$1,350,000

Bathrooms 0.00 Acres 1.28 Year Built 2006

Type Commercial
Sub-Type Industrial
Status Active