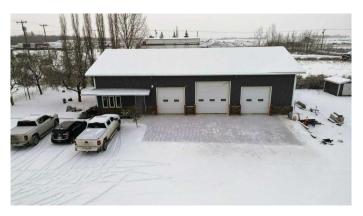

### \$1,350,000

0 Bedroom, 0.00 Bathroom, Commercial on 1.28 Acres

Winterburn Industrial West, Edmonton, Alberta

2937 Sq ft Building on 1.28 acres in Winterburn. Additional 440 sq. ft. Mezzanine for addition offices or board room. 3 over head doors and additional storage buildings. Land is compacted gravel, fully fenced and gated. Great opportunity for trucking Companies, manufacturers and more.

### **Essential Information**

MLS® # A2181377
Price \$1,350,000

Bathrooms 0.00 Acres 1.28 Year Built 2006

Type Commercial
Sub-Type Industrial
Status Active