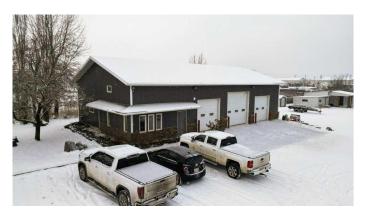

### \$1,350,000

0 Bedroom, 0.00 Bathroom, Commercial on 1.28 Acres

Winterburn Industrial West, Edmonton, Alberta

2937 Sq ft Building on 1.28 acres in Winterburn. Additional 440 sq. ft. Mezzanine for addition offices or board room. 3 over head doors and additional storage buildings. Land is compacted gravel, fully fenced and gated. Great opportunity for trucking Companies, manufacturers and more.

### **Essential Information**

MLS® # A2181377
Price \$1,350,000

Bathrooms 0.00 Acres 1.28 Year Built 2006

Type Commercial
Sub-Type Industrial
Status Active