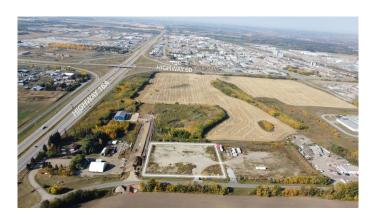

#### \$1,075,750

0 Bedroom, 0.00 Bathroom, Land on 3.31 Acres

Acheson, Rural Parkland County, Alberta

Industrial land in Acheson with direct exposure to Highway 16A. Excellent access to three key transportation corridors - Highway 16A, Highway 16, and Highway 60. Improvements and realignment of Bevington Road & Pinchbeck Road are underway with completion slated for December 2024. Watermain extension to this area planned to commence Winter 2024/2025. Deferred Service Agreement in place (wastewater). Business Industrial Zoning allows for a variety of uses.