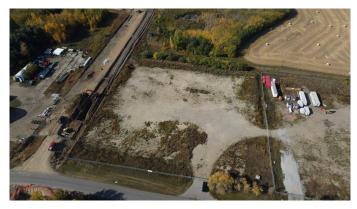

#### \$1,075,750

0 Bedroom, 0.00 Bathroom, Land on 3.31 Acres

Acheson, Rural Parkland County, Alberta

Industrial land in Acheson with direct exposure to Highway 16A. Excellent access to three key transportation corridors - Highway 16A, Highway 16, and Highway 60. Improvements and realignment of Bevington Road & Pinchbeck Road are underway with completion slated for December 2024. Watermain extension to this area planned to commence Winter 2024/2025. Deferred Service Agreement in place (wastewater). Business Industrial Zoning allows for a variety of uses.