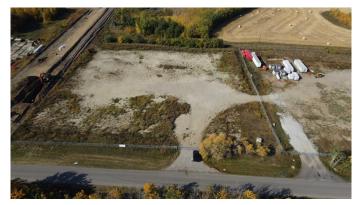

#### \$1,075,750

0 Bedroom, 0.00 Bathroom, Land on 3.31 Acres

Acheson, Rural Parkland County, Alberta

Industrial land in Acheson with direct exposure to Highway 16A. Excellent access to three key transportation corridors - Highway 16A, Highway 16, and Highway 60. Improvements and realignment of Bevington Road & Pinchbeck Road are underway with completion slated for December 2024. Watermain extension to this area planned to commence Winter 2024/2025. Deferred Service Agreement in place (wastewater). Business Industrial Zoning allows for a variety of uses.