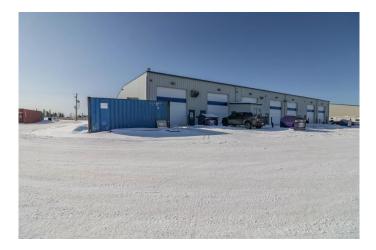

#### \$749,000

0 Bedroom, 0.00 Bathroom, Commercial on 0.00 Acres

Gateway Industrial Park, Rural Clearwater County, Alberta

Industrial condo located in Gateway Industrial Park, just east of Rocky Mountain House. Just off Highway 11 with easy access and good visibility. End-unit with ample parking, outdoor has a side-gated storage space, at rear-bay is two 16X14 ft overhead doors, plus an approminate 20ft concrete apron. The shop has radiant heat (one on the east and one on the west walls of shop). Extras include Makeup Air and metal clad walls in warehouse and forced air furnace with AC for the front office area and upper mezzanine. The developed mezzanine includes a large lunch room, conference room, and 3 offices. The mainfloor office area includes a reception area, 2 offices, and 2 bathrooms. The main- shop area also includes a bathroom and shop change room. Main- floor footprint is 5,571SF ( with the shop being 4,695SF) plus the developed mezzanine being 1,357SF. Leased for \$5,687.50/ month.