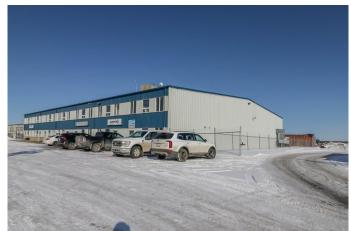

#### \$749,000

0 Bedroom, 0.00 Bathroom, Commercial on 0.00 Acres

Gateway Industrial Park, Rural Clearwater County, Alberta

Industrial condo located in Gateway Industrial Park, just east of Rocky Mountain House. Just off Highway 11 with easy access and good visibility. End-unit with ample parking, outdoor has a side-gated storage space, at rear-bay is two 16X14 ft overhead doors, plus an approminate 20ft concrete apron. The shop has radiant heat (one on the east and one on the west walls of shop). Extras include Makeup Air and metal clad walls in warehouse and forced air furnace with AC for the front office area and upper mezzanine. The developed mezzanine includes a large lunch room, conference room, and 3 offices. The mainfloor office area includes a reception area, 2 offices, and 2 bathrooms. The main- shop area also includes a bathroom and shop change room. Main- floor footprint is 5,571SF ( with the shop being 4,695SF) plus the developed mezzanine being 1,357SF. Leased for \$5,687.50/ month.