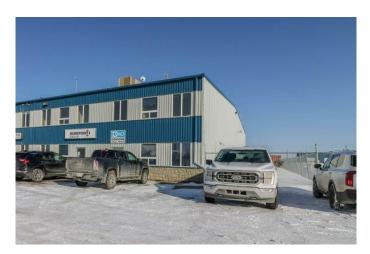

#### \$749,000

0 Bedroom, 0.00 Bathroom, Commercial on 0.00 Acres

Gateway Industrial Park, Rural Clearwater County, Alberta

Industrial condo located in Gateway Industrial Park, just east of Rocky Mountain House. Just off Highway 11 with easy access and good visibility. End-unit with ample parking, outdoor has a side-gated storage space, at rear-bay is two 16X14 ft overhead doors, plus an approminate 20ft concrete apron. The shop has radiant heat (one on the east and one on the west walls of shop). Extras include Makeup Air and metal clad walls in warehouse and forced air furnace with AC for the front office area and upper mezzanine. The developed mezzanine includes a large lunch room, conference room, and 3 offices. The mainfloor office area includes a reception area, 2 offices, and 2 bathrooms. The main- shop area also includes a bathroom and shop change room. Main- floor footprint is 5,571SF ( with the shop being 4,695SF) plus the developed mezzanine being 1,357SF. Leased for \$5,687.50/ month.