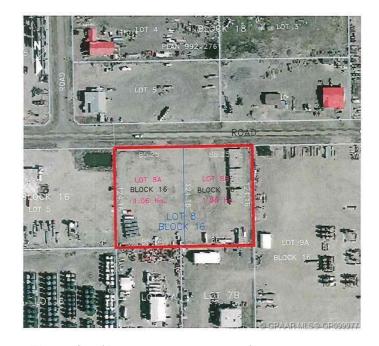

#### \$1,500

0 Bedroom, 0.00 Bathroom, Land on 2.62 Acres

Crossroads South, Rural Grande Prairie No. 1, County of, Alberta

For lease Lot 8A (West Lot): 2.62 Acre lot zoned RM-2 (Rural Medium Industrial). McRae Industrial Park. Fenced & Gravelled. \$1,500.00 per acre for a total of \$3,930.00 plus GST per month. Additional Rent is \$1,000.00 per month plus GST. Total Monthly Rent Payment is 5,176.50 including GST.

## **Community Information**

Address Lot 8a, 9415 144 Avenue

Subdivision Crossroads South

City Rural Grande Prairie No. 1, County of

County Grande Prairie No. 1, County of

Province Alberta
Postal Code T8V 2N9