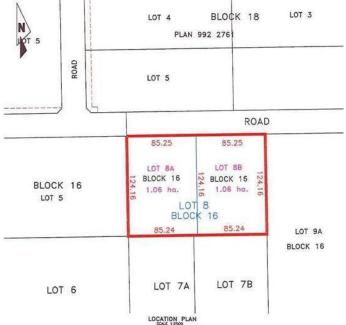

#### \$1,500

0 Bedroom, 0.00 Bathroom, Land on 2.62 Acres

Crossroads South, Rural Grande Prairie No. 1, County of, Alberta

For lease Lot 8A (West Lot): 2.62 Acre lot zoned RM-2 (Rural Medium Industrial). McRae Industrial Park. Fenced & Gravelled. \$1,500.00 per acre for a total of \$3,930.00 plus GST per month. Additional Rent is \$1,000.00 per month plus GST. Total Monthly Rent Payment is 5,176.50 including GST.

## **Community Information**

Address Lot 8a, 9415 144 Avenue

Subdivision Crossroads South

City Rural Grande Prairie No. 1, County of

County Grande Prairie No. 1, County of

Province Alberta
Postal Code T8V 2N9