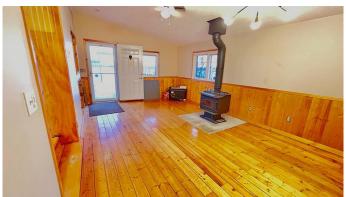

# \$114,900

2 Bedroom, 1.00 Bathroom, 907 sqft Residential on 0.14 Acres

Hanna, Hanna, Alberta

This charming home features 2 bedrooms, 1 bath. The master bedroom has a large walk-in closet/dressing room. Get cozy by the wood burning stove in this spacious living room.

## Interior

Interior Features See Remarks

Appliances Dishwasher, Electric Stove, Microwave, Refrigerator, Washer/Dryer

Heating Forced Air

Cooling None
Fireplace Yes
# of Fireplaces 1

Fireplaces Great Room, Wood Burning Stove