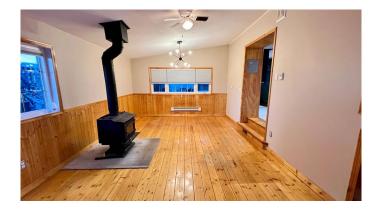

# \$114,900

2 Bedroom, 1.00 Bathroom, 907 sqft Residential on 0.14 Acres

Hanna, Hanna, Alberta

This charming home features 2 bedrooms, 1 bath. The master bedroom has a large walk-in closet/dressing room. Get cozy by the wood burning stove in this spacious living room.

## Interior

Interior Features See Remarks

Appliances Dishwasher, Electric Stove, Microwave, Refrigerator, Washer/Dryer

Heating Forced Air

Cooling None
Fireplace Yes
# of Fireplaces 1

Fireplaces Great Room, Wood Burning Stove