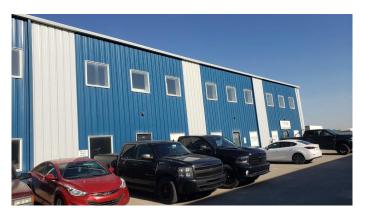

#### \$14

0 Bedroom, 0.00 Bathroom, Commercial on 0.00 Acres

Shepard Industrial, Calgary, Alberta

10,800 sf Office/Warehouse with 6,000 sf fenced yard located in Shepard Industrial Park with convenient access to 84th Street, Glenmore, Stoney and Deerfoot trails. The warehouse has storage, radiant heat and make up air. Bring in the New Year in your new location. This property is also listed for sale.

#### Exterior

| Lot Description | Landscaped                |
|-----------------|---------------------------|
| Roof            | Metal                     |
| Construction    | Metal Frame, Metal Siding |
| Foundation      | Poured Concrete           |