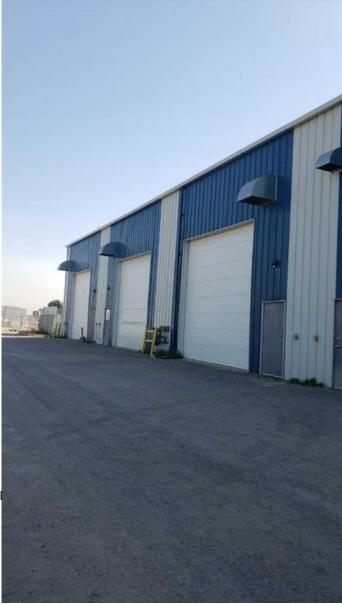

#### \$14

0 Bedroom, 0.00 Bathroom, Commercial on 0.00 Acres

Shepard Industrial, Calgary, Alberta

10,800 sf Office/Warehouse with 6,000 sf fenced yard located in Shepard Industrial Park with convenient access to 84th Street, Glenmore, Stoney and Deerfoot trails. The warehouse has storage, radiant heat and make up air. Bring in the New Year in your new location. This property is also listed for sale.

## Parking Spaces 9