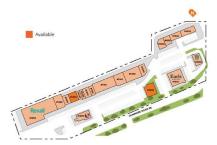

### **Community Information**

Address 3215 Dunmore Road Se

Current Tenants
1300 Revail
1280 Sackled Pancake
1260 The Pita Pit
1240 AVAILABLE (1,949 SF)
1230 Ones Nail
1210 Booster Juice
1200 Dots Ladies Wear
1300 Supplement King
1300 Might Medicine hat
1310 Supplement King
1300 Rossco's Pub
1300 Kushbar Cannabis Co.
1301 Might Medicine Might Medicine Might Medicine Might Medicine Might Might