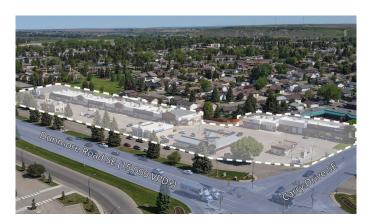

# \$18 - 3215 Dunmore Road Se, Medicine Hat

MLS® #A2180215

#### \$18

0 Bedroom, 0.00 Bathroom, Commercial on 0.00 Acres

NONE, Medicine Hat, Alberta

This vibrant retail site offers an exceptional opportunity in a recently modernized plaza anchored by Rexall, Earls, KFC, and Starbucks (opening soon!). Also, complemented by popular tenants such as Buffet Medicine Hat, Rossco's Pub, Wayback Burgers, Pita Pit, Supplement King, Pizza 73, Jiffy Lube, and Booster Juice, and Gauc (opening soon!), the property enjoys high visibility and strong foot traffic. Following a \$1.5 million renovation, the plaza now features updated and contemporary amenities, creating an attractive setting for businesses. Additional rent starts at \$12.00 PSF. Contact for availability and to explore this dynamic commercial space!

Aerial View

Subdivision NONE

City Medicine Hat
County Medicine Hat

Province Alberta
Postal Code T1B2H2