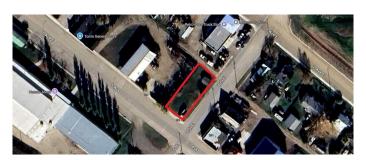

## \$31,500

0 Bedroom, 0.00 Bathroom, Land on 0.15 Acres

NONE, Hussar, Alberta

Looking for a great priced commercial lot? Well, you have found it. This 50 foot corner lot in Hussar has endless possibilities. With alley access and a shed already in place. Hussar is located approx. 25 minutes east of Strathmore.

## **Community Information**

Address 128 1 Avenue E

Subdivision NONE City Hussar

County Wheatland County

Province Alberta
Postal Code T0J1S0

#### **Exterior**

Lot Description Back Lane, City Lot, Cleared, Corner Lot, Rectangular Lot