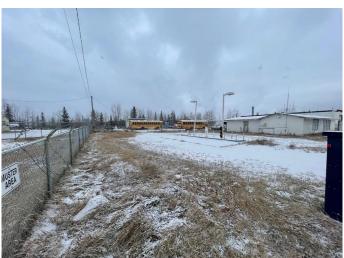

### \$649,700

0 Bedroom, 0.00 Bathroom, Commercial on 1.01 Acres

Riverside, Hinton, Alberta

Land and building for sale, Building "As is Where is". building size approximately 1923 sq ft, shed in back approximately 50 sq ft, lot is just over 1 acre and has a fenced yard.

Built in 1967

MLS® # A2180185 Price \$649,700

Bathrooms 0.00 Acres 1.01 Year Built 1967

Type Commercial Sub-Type Warehouse

Status Active