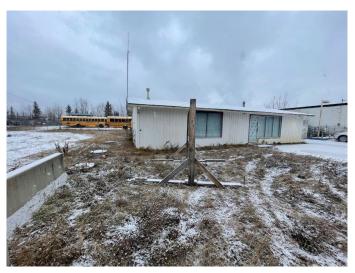

### \$649,700

0 Bedroom, 0.00 Bathroom, Commercial on 1.01 Acres

Riverside, Hinton, Alberta

Land and building for sale, Building "As is Where is". building size approximately 1923 sq ft, shed in back approximately 50 sq ft, lot is just over 1 acre and has a fenced yard.

Built in 1967

MLS® # A2180185 Price \$649,700

Bathrooms 0.00 Acres 1.01 Year Built 1967

Type Commercial Sub-Type Warehouse

Status Active