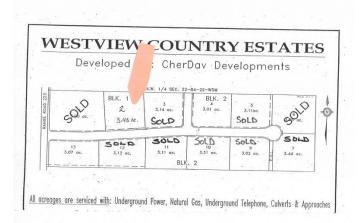

#### \$94,200

0 Bedroom, 0.00 Bathroom, Land on 3.43 Acres

NONE, Rural Northern Lights, County of, Alberta

Secluded Setting !!! Located North West of Peace River in the Weberville area this lot is ready for you and your family. Only minutes to Peace Rivers West Hill this lot comes with Prepaid power, water from water co op and partly paid natural gas. Zoned CR4 with a minimum of 1200 sqft. Call today to view you lot and start planing for your dream home.

#### **Essential Information**

| MLS® #    | A2179903         |
|-----------|------------------|
| Price     | \$94,200         |
| Bathrooms | 0.00             |
| Acres     | 3.43             |
| Туре      | Land             |
| Sub-Type  | Residential Land |
| Status    | Active           |

#### **Community Information**

| Address     | 223 Range                    |
|-------------|------------------------------|
| Subdivision | NONE                         |
| City        | Rural Northern Lights, Count |
| County      | Northern Lights, County of   |
| Province    | Alberta                      |
| Postal Code | T8S 1S3                      |

## **Additional Information**

Date ListedNovember 18th, 2024Days on Market162ZoningCR4