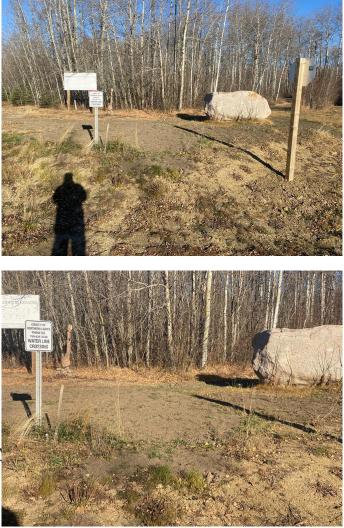

#### \$94,200

0 Bedroom, 0.00 Bathroom, Land on 3.43 Acres

NONE, Rural Northern Lights, County of, Alberta

Secluded Setting !!! Located North West of Peace River in the Weberville area this lot is ready for you and your family. Only minutes to Peace Rivers West Hill this lot comes with Prepaid power, water from water co op and partly paid natural gas. Zoned CR4 with a minimum of 1200 sqft. Call today to view you lot and start planing for your dream home.

## Exterior

Lot Description Treed