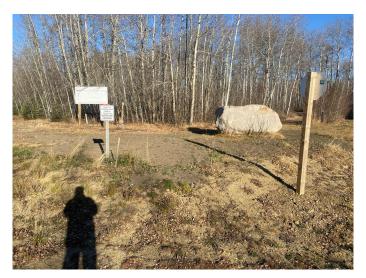

#### \$90,200

0 Bedroom, 0.00 Bathroom, Land on 3.07 Acres

NONE, Rural Northern Lights, County of, Alberta

Secluded Setting !!! Located North West of Peace River in the Weberville area this lot is ready for you and your family. Only minutes to Peace Rivers West Hill this lot comes with Prepaid power, water from water co op and partly paid natural gas. Zoned CR4 with a minimum of 1200 sqft. Call today to view you lot and start planing for your dream home.