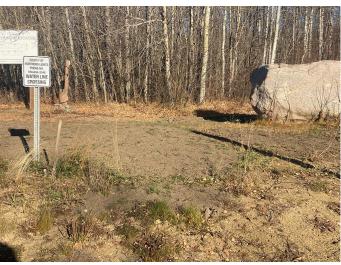

#### \$90,200

0 Bedroom, 0.00 Bathroom, Land on 3.07 Acres

NONE, Rural Northern Lights, County of, Alberta

Secluded Setting !!! Located North West of Peace River in the Weberville area this lot is ready for you and your family. Only minutes to Peace Rivers West Hill this lot comes with Prepaid power, water from water co op and partly paid natural gas. Zoned CR4 with a minimum of 1200 sqft. Call today to view you lot and start planing for your dream home.