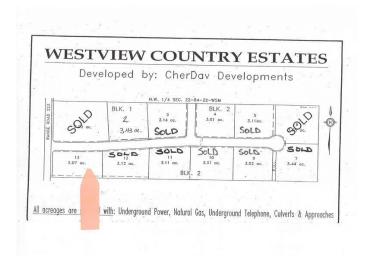

#### \$90,200

0 Bedroom, 0.00 Bathroom, Land on 3.07 Acres

NONE, Rural Northern Lights, County of, Alberta

Secluded Setting !!! Located North West of Peace River in the Weberville area this lot is ready for you and your family. Only minutes to Peace Rivers West Hill this lot comes with Prepaid power, water from water co op and partly paid natural gas. Zoned CR4 with a minimum of 1200 sqft. Call today to view you lot and start planing for your dream home.

### **Community Information**

Address 223 Range

Subdivision NONE

City Rural Northern Lights, Count

County Northern Lights, County of

Province Alberta
Postal Code T8S 1S3

#### **Additional Information**

Date Listed November 18th, 2024

Days on Market 222 Zoning CR4