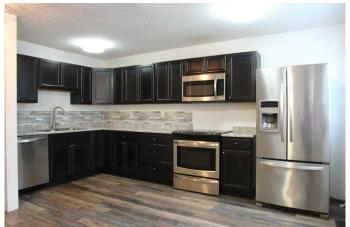

## \$199,900

3 Bedroom, 2.00 Bathroom, 920 sqft Residential on 0.07 Acres

Thickwood, Fort McMurray, Alberta

Located in the heart of Thickwood and just steps from Shopping and the Birchwood trials is this beautiful 3 level split townhouse. Everything has been done for you with newer siding/windows on the upper levels, shingles, newer bathroom fixtures through out, newer custom kitchen with stainless appliances and upgraded flooring through out, hot water tank is about 3 years old. The main floor is open concept with the kitchen and living room, upstairs is a large primary bedroom with a large patio overlooking the greenbelt, the lower level features 2 bedrooms, a 2 piece bath and the laundry. Just steps aways from the birchwood trails Sobeys and Kicking Horse.

## Interior

Interior Features Open Floorplan, Ceiling Fan(s), No Smoking Home

**Appliances** Dishwasher, Refrigerator, Dryer, Electric Range, Garburator, Microwave

Hood Fan, Washer

Forced Air Heating

Cooling None Has Basement Yes