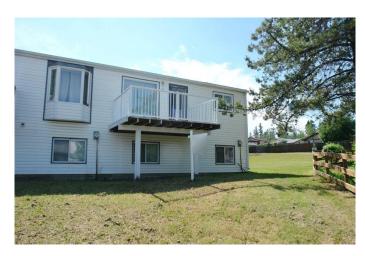

## \$199,900

3 Bedroom, 2.00 Bathroom, 920 sqft Residential on 0.07 Acres

Thickwood, Fort McMurray, Alberta

Located in the heart of Thickwood and just steps from Shopping and the Birchwood trials is this beautiful 3 level split townhouse. Everything has been done for you with newer siding/windows on the upper levels, shingles, newer bathroom fixtures through out, newer custom kitchen with stainless appliances and upgraded flooring through out, hot water tank is about 3 years old. The main floor is open concept with the kitchen and living room, upstairs is a large primary bedroom with a large patio overlooking the greenbelt, the lower level features 2 bedrooms, a 2 piece bath and the laundry. Just steps aways from the birchwood trails Sobeys and Kicking Horse.

#### **Exterior**

**Exterior Features** Balcony, Fire Pit

Back Yard, Backs on to Park/Green Space, Back Lane Lot Description

Roof Shingle

Construction Concrete, Vinyl Siding, Wood Frame

Foundation **Poured Concrete** 