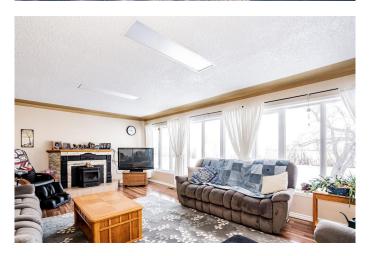

### \$950,000

3 Bedroom, 2.00 Bathroom, 1,932 sqft Residential on 135.60 Acres

NONE, Rural Peace No. 135, M.D. of, Alberta

135+ acres located just outside of Grimshaw on HWY 2! Great acreage setup for cows/animal operation! There is also a nice shop with a small section of the land being zoned for commercial use to allow your business to be run off the property. The property is fenced and cross fenced. There are numerous outbuildings included as well! Great property with highway frontage. The house is in great shape. The main level features a nice entry, very roomy living, kitchen and dining areas, plus a small and another large den. The large den could easily be used as another bedroom! Upstairs there are 3 bedrooms and a full bathroom. Plus a larger den that could be converted back to a bedroom. These established properties are very hard to find! Take a look today.

#### Interior

Interior Features See Remarks
Appliances See Remarks

Heating Forced Air, Natural Gas

Cooling None
Fireplace Yes

# of Fireplaces 1

Fireplaces Wood Burning

Has Basement Yes

Basement Partial, Unfinished