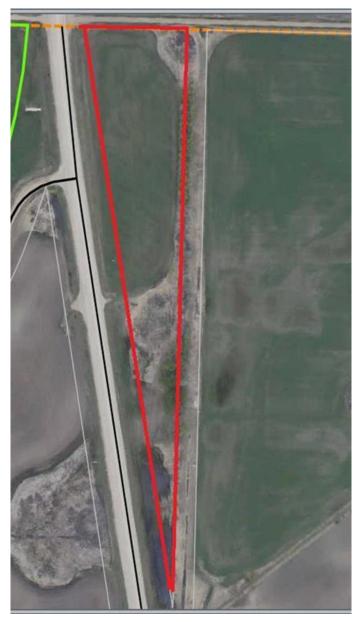

#### \$79,900

0 Bedroom, 0.00 Bathroom, Land on 7.02 Acres

NONE, Rural Saddle Hills County, Alberta

Great little 7 acre parcel with great exposure to highway 2. This property has an AG zoning attached to it. If you are looking for the zoning details please reach out to your favorite real estate agent to get a copy (can be found in supplements). Could be a nice spot for an acreage or potentially a small business. Vacant land, lightly treed.

## **Community Information**

| Address     | Ne-33-76-5-w6 Hwy 2       |
|-------------|---------------------------|
| Subdivision | NONE                      |
| City        | Rural Saddle Hills County |
| County      | Saddle Hills County       |
| Province    | Alberta                   |
| Postal Code | T0H 3V0                   |