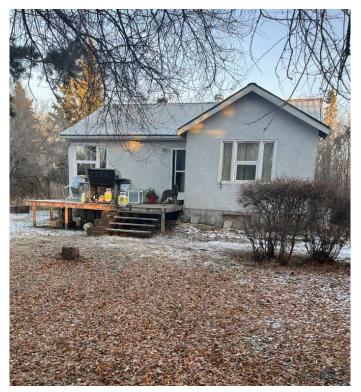

# \$265,000

2 Bedroom, 1.00 Bathroom, 869 sqft Residential on 19.00 Acres

NONE, Rural Two Hills No. 21, County of, Alberta

This is the ideal acreage setting, just off the pavement! This is a perfect place to set down your roots. This 19 acre property is ideal for horse lovers everywhere. This beautiful mature lot is equipped with a garden area and flower beds. You can find a large shop out back with an overhead door and a small open shed, perfect for storage. Come see your dream home today!