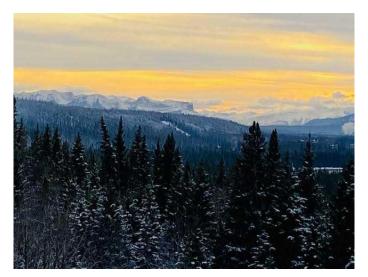

# \$199,900 - 24231 East River Road, Rural Yellowhead County

MLS® #A2179028

\$199,900

0 Bedroom, 0.00 Bathroom, Land on 22.20 Acres

NONE, Rural Yellowhead County, Alberta

Discover 22 acres of breathtaking Rocky Mountain views and rich history in Yellowhead County. This remarkable property, once an old railway right-of-way, features a distinctive long and narrow shape—approximately 50 meters wide along most of its length, expanding to about 75 meters at the northern end near the road, and stretching an impressive 1,785 meters in total length.

Set against the stunning backdrop of the

Rocky Mountains, this unique parcel blends history, scenery, and opportunityâ€"ready for you to make it your own

#### **Exterior**

Lot Description Native Plants, Secluded, Views, Wooded