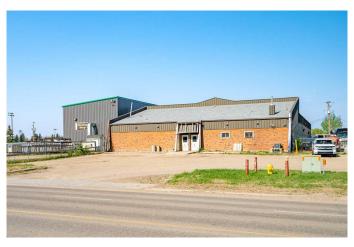

### \$10

0 Bedroom, 0.00 Bathroom, Commercial on 1.81 Acres

East Lloydminster, Lloydminster, Saskatchewan

Saskatchewan side industrial in a high traffic location just 3 blocks north of the Yellowhead/44th Street. Zoned I1 â€" light industrial. 2 buildings totalling 14,900 SF (12,800 SF and 2,100 SF) sitting on +/- 1.81 acres. BUILDING 1 - 12,800 SF â€" year built 1980, approximately 9,700 SF of shop and the balance office/reception, pylon sign, 3 electric overhead doors 16' wide x 14' tall, forced air heat, 16' ceilings, flat shop floors, 5 offices, storage, reception, staff room including kitchen, washrooms, office area has A/C, 220v 600 amp single phase. BUILDING 2 â€" 2,100 SF â€" year built 2013, steel frame, 5,000 lb. overhead bridge crane with 27' span and 60' travel, engineered air synced with heating system, radiant heat, flat floors, 2 electric overhead doors, 16' tall x 14' wide, 120-280 volt 400 amp 3 phase, 23' ceiling at the eaves and 25' at the highest point.

#### **Essential Information**

MLS® # A2178918

Price \$10
Bathrooms 0.00
Acres 1.81
Year Built 1980

Type Commercial

Sub-Type Industrial Status Active

## **Community Information**

Address 4702 40 Avenue
Subdivision East Lloydminster

City Lloydminster
County Lloydminster
Province Saskatchewan

Postal Code S9V 2B6

Interior

Heating Natural Gas, Radiant, Floor Furnace, Other