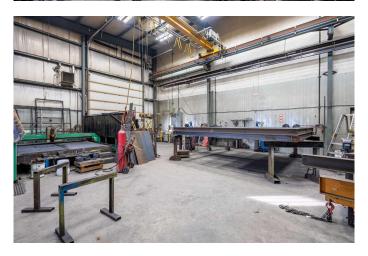

### \$10

0 Bedroom, 0.00 Bathroom, Commercial on 1.81 Acres

East Lloydminster, Lloydminster, Saskatchewan

Saskatchewan side industrial in a high traffic location just 3 blocks north of the Yellowhead/44th Street. Zoned I1 â€" light industrial. 2 buildings totalling 14,900 SF (12,800 SF and 2,100 SF) sitting on +/- 1.81 acres. BUILDING 1 - 12,800 SF â€" year built 1980, approximately 9,700 SF of shop and the balance office/reception, pylon sign, 3 electric overhead doors 16' wide x 14' tall, forced air heat, 16' ceilings, flat shop floors, 5 offices, storage, reception, staff room including kitchen, washrooms, office area has A/C, 220v 600 amp single phase. BUILDING 2 â€" 2,100 SF â€" year built 2013, steel frame, 5,000 lb. overhead bridge crane with 27' span and 60' travel, engineered air synced with heating system, radiant heat, flat floors, 2 electric overhead doors, 16' tall x 14' wide, 120-280 volt 400 amp 3 phase, 23' ceiling at the eaves and 25' at the highest point.