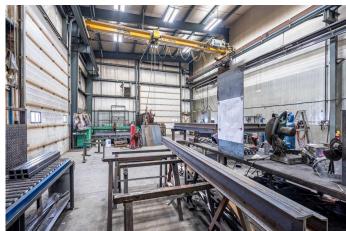

### \$10

0 Bedroom, 0.00 Bathroom, Commercial on 1.81 Acres

East Lloydminster, Lloydminster, Saskatchewan

Saskatchewan side industrial in a high traffic location just 3 blocks north of the Yellowhead/44th Street. Zoned I1 â€" light industrial. 2 buildings totalling 14,900 SF (12,800 SF and 2,100 SF) sitting on +/- 1.81 acres. BUILDING 1 - 12,800 SF â€" year built 1980, approximately 9,700 SF of shop and the balance office/reception, pylon sign, 3 electric overhead doors 16' wide x 14' tall, forced air heat, 16' ceilings, flat shop floors, 5 offices, storage, reception, staff room including kitchen, washrooms, office area has A/C, 220v 600 amp single phase. BUILDING 2 â€" 2,100 SF â€" year built 2013, steel frame, 5,000 lb. overhead bridge crane with 27' span and 60' travel, engineered air synced with heating system, radiant heat, flat floors, 2 electric overhead doors, 16' tall x 14' wide, 120-280 volt 400 amp 3 phase, 23' ceiling at the eaves and 25' at the highest point.