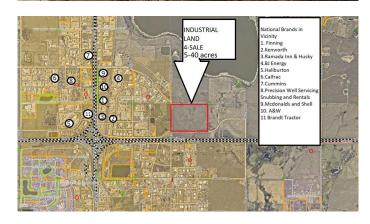

### \$3,700,000

0 Bedroom, 0.00 Bathroom, Land on 20.00 Acres

NONE, Clairmont, Alberta

\*Land Sale Development Incentive\* - The first 10+ acre lot sold will receive a \$25,000 per acre Site Development Incentive until the end of April 2025, there is no maximum, the more acres you buy the more you save!! 20 acres industrial land with water sewer gas and power! Prime Industrial Subdivision by 4 Mile corner just 3 minutes north of Grande Prairie. 5-40+ acres, seller will subdivide to suite your size and dimensional needs! Major road frontage and highway visibility featuring city water and sewer. HWY43 INDUSTRIAL SUBDIVISION BENEFITS -Flexible Size, subdivide to suit, 5-40+ acre lots available

- -City Water & Sewer, Power and Gas
- -Highway 43 Visibility on frontage lots
- -Possible North and South

Entrances/Approaches if Front and Middle lots are purchased together -In the county of GP only 5 minutes to the city -Surrounded by amenities and National Brands -Flexible pricing to fit your budget \$230k an acre for frontage lots,\$208k/acre for middle lots,\$185k for back lots. -REQUEST A FULL BROCHURE