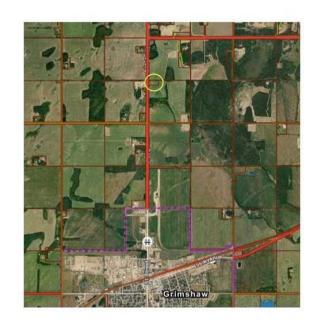

#### \$115,000

0 Bedroom, 0.00 Bathroom, Land on 4.15 Acres

NONE, Rural Peace No. 135, M.D. of, Alberta

Great opportunity to build your dream home! Minutes from Grimshaw with highway frontage so no gravel to travel. This acreage has an existing water well but is otherwise a blank slate so you will have minimal work to complete prior to building or bringing a home in. Site is not treed so you can plant them wherever you like! Power and gas lines are close by so easy to bring onto the property.

## **Community Information**

Address On #2/35 Highway

Subdivision NONE

City Rural Peace No. 135, M.D. o

County Peace No. 135, M.D. of

Province Alberta
Postal Code T0H 1W0

Date Listed November 6th, 2024

Days on Market 171