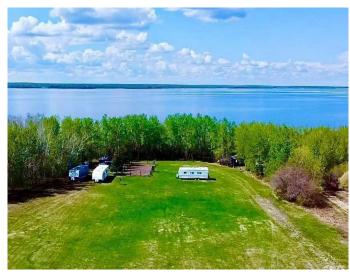

## \$210,000

0 Bedroom, 0.00 Bathroom, Land on 1.09 Acres

Lac La Biche, Lac La Biche, Alberta

Lakefront-Great Location! Over one acre property is a great location for building or for getaway at Wedgewood Estates. Natural gas, municipal water and sewer at the property line. Paid power, fenced garden and stunning sunset views!! Located on pavement just 5 minutes from town. Your family will love lakefront living with paved walkways to town, Churchill Park, and the Lac La Biche Golf Course! This leveled acreage has opened lawn area, treed campsite, and lakefront! Enjoy fishing, swimming, boating, water skiing or just relax and enjoy the beautiful sunsets!!!

## **Amenities**

Is Waterfront Yes

#### **Exterior**

Lot Description Back Yard, Cleared, Near Shopping Center, No Neighbours Behind,

Landscaped, Open Lot, Near Golf Course, Lake, Near Public Transit,

Waterfront