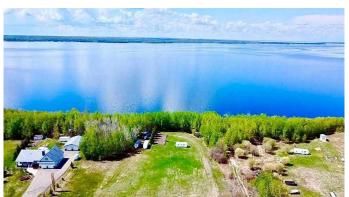

## \$210,000

0 Bedroom, 0.00 Bathroom, Land on 1.09 Acres

Lac La Biche, Lac La Biche, Alberta

Lakefront-Great Location! Over one acre property is a great location for building or for getaway at Wedgewood Estates. Natural gas, municipal water and sewer at the property line. Paid power, fenced garden and stunning sunset views!! Located on pavement just 5 minutes from town. Your family will love lakefront living with paved walkways to town, Churchill Park, and the Lac La Biche Golf Course! This leveled acreage has opened lawn area, treed campsite, and lakefront! Enjoy fishing, swimming, boating, water skiing or just relax and enjoy the beautiful sunsets!!!

## **Amenities**

Is Waterfront Yes

#### **Exterior**

Lot Description Back Yard, Cleared, Near Shopping Center, No Neighbours Behind,

Landscaped, Open Lot, Near Golf Course, Lake, Near Public Transit,

Waterfront