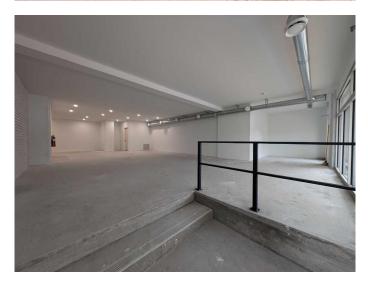

#### \$10

0 Bedroom, 0.00 Bathroom, Commercial on 0.00 Acres

SE Hill, Medicine Hat, Alberta

Welcome to the new lobby space from the eclectic Towne Theatre. This extensively refurbished and instantly available main-floor space, strategically positioned for optimum visibility. Encompassing 1,460 square feet, this area boasts exceptional exposure with its impressive front-facing windows. Featuring two fully accessible barrier free bathrooms, the space is meticulously prepared for immediate occupancy, awaiting your personalized touches to tailor it to your specific business venture. We invite you to explore the boundless potential within this distinctive building and its newly upgraded premises. Base rent 10.00/SF = \$1216.67/Month+GST + Additional Rent is \$5.00/SF = \$608.33 + GST -Total Monthly Rent for the space = \$1825/Month + Electrical + GST