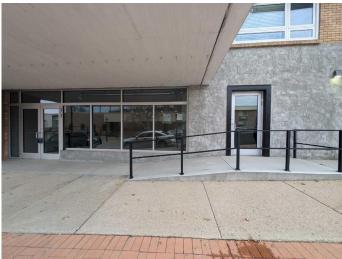

#### \$10

0 Bedroom, 0.00 Bathroom, Commercial on 0.00 Acres

SE Hill, Medicine Hat, Alberta

Welcome to the new lobby space from the eclectic Towne Theatre. This extensively refurbished and instantly available main-floor space, strategically positioned for optimum visibility. Encompassing 1,460 square feet, this area boasts exceptional exposure with its impressive front-facing windows. Featuring two fully accessible barrier free bathrooms, the space is meticulously prepared for immediate occupancy, awaiting your personalized touches to tailor it to your specific business venture. We invite you to explore the boundless potential within this distinctive building and its newly upgraded premises. Base rent 10.00/SF = \$1216.67/Month+GST + Additional Rent is \$5.00/SF = \$608.33 + GST -Total Monthly Rent for the space = \$1825/Month + Electrical + GST