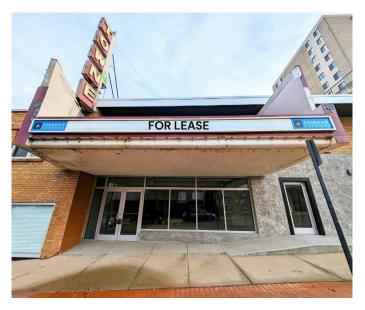

# \$10 - 533 4 Street Se, Medicine Hat

MLS® #A2177502

#### \$10

0 Bedroom, 0.00 Bathroom, Commercial on 0.00 Acres

SE Hill, Medicine Hat, Alberta

Welcome to the new lobby space from the eclectic Towne Theatre. This extensively refurbished and instantly available main-floor space, strategically positioned for optimum visibility. Encompassing 1,460 square feet, this area boasts exceptional exposure with its impressive front-facing windows. Featuring two fully accessible barrier free bathrooms, the space is meticulously prepared for immediate occupancy, awaiting your personalized touches to tailor it to your specific business venture. We invite you to explore the boundless potential within this distinctive building and its newly upgraded premises. Base rent 10.00/SF = \$1216.67/Month+GST + Additional Rent is \$5.00/SF = \$608.33 + GST -Total Monthly Rent for the space = \$1825/Month + Electrical + GST