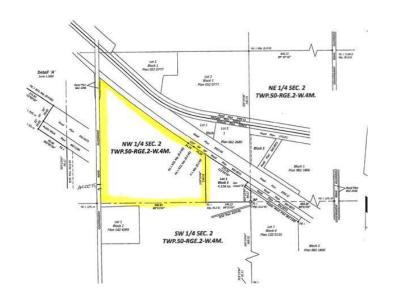

### \$1,890,000

0 Bedroom, 0.00 Bathroom, Commercial on 63.00 Acres

NONE, Rural Vermilion River, County of, Alberta

Great Highway 16 exposure 9 kms west of Lloydminster. Your choice of 10, 63 or 73 acres subdivided and ready for your development!