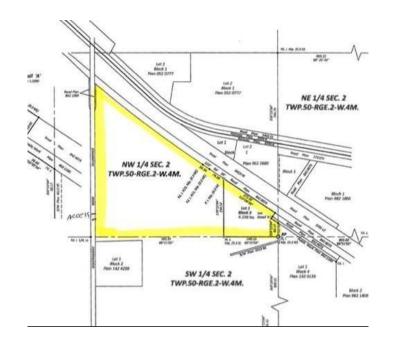

### \$2,190,000

0 Bedroom, 0.00 Bathroom, Commercial on 73.00 Acres

NONE, Rural Vermilion River, County of, Alberta

Great Highway 16 exposure 9 kms west of Lloydminster. Your choice of 10, 63 or 73 acres subdivided and ready for your development!

### **Community Information**

Address Lot 1 Block 3 & Pt Nw 2-50-2-w4

Subdivision NONE

City Rural Vermilion River, County of

County Vermilion River, County of

Province Alberta
Postal Code T0B 0L0