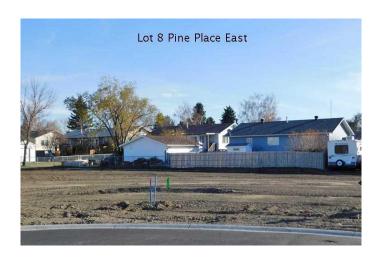

## \$92,150

0 Bedroom, 0.00 Bathroom, Land on 0.24 Acres

NONE, Claresholm, Alberta

Welcome to Claresholm's newest subdivision, Pine Place East. Tucked up in the NE corner of town and backing onto Patterson Park. This is one of the eight lots available. Individuals and developers welcome. R1 zoning and GST applicable.