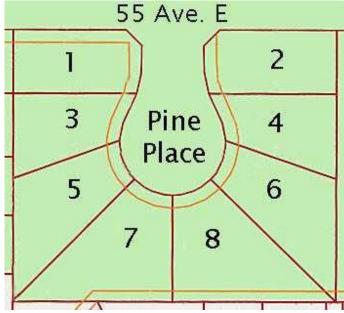

## \$92,150

0 Bedroom, 0.00 Bathroom, Land on 0.24 Acres

NONE, Claresholm, Alberta

Welcome to Claresholm's newest subdivision, Pine Place East. Tucked up in the NE corner of town and backing onto Patterson Park. This is one of the eight lots available. Individuals and developers welcome. R1 zoning and GST applicable.