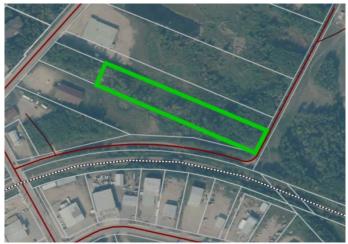

#### \$65,000

0 Bedroom, 0.00 Bathroom, Land on 2.79 Acres

Lac La Biche, Lac La Biche, Alberta

Located within the Hamlet of Lac La Biche and backing onto the commercial/ industrial sector this 2.79 acre parcel is zoned Arterial Commercial/ Shopping making the parcel development ready for many different opportunities! Lac La Biche County is ready for growth and has a recent needs assessment survey completed! Do you have ideas, just looking for the land to occupy? This may be perfect for you!

## **Community Information**

| Address     | 9023 101 Avenue     |
|-------------|---------------------|
| Subdivision | Lac La Biche        |
| City        | Lac La Biche        |
| County      | Lac La Biche County |
| Province    | Alberta             |
| Postal Code | T0A 2C0             |