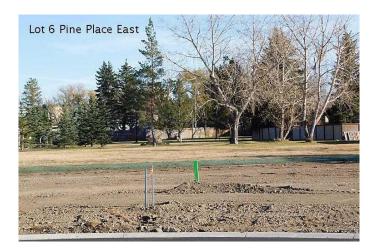

#### \$75,050

0 Bedroom, 0.00 Bathroom, Land on 0.20 Acres

NONE, Claresholm, Alberta

Welcome to Claresholm's newest subdivision, Pine Place East. Tucked up in the NE corner of town and backing onto Patterson Park. This is one of the eight lots available. Individuals and developers welcome. R1 zoning and GST applicable.