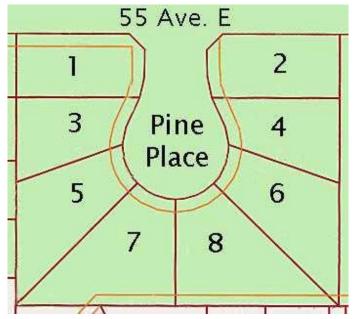

#### \$75,050

0 Bedroom, 0.00 Bathroom, Land on 0.20 Acres

NONE, Claresholm, Alberta

Welcome to Claresholm's newest subdivision, Pine Place East. Tucked up in the NE corner of town and backing onto Patterson Park. This is one of the eight lots available. Individuals and developers welcome. R1 zoning and GST applicable.