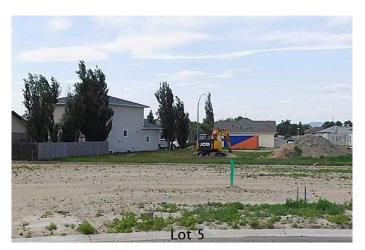

### \$73,150

0 Bedroom, 0.00 Bathroom, Land on 0.20 Acres

NONE, Claresholm, Alberta

Welcome to Claresholm's newest subdivision, Pine Place East. Tucked up in the NE corner of town and backing onto Patterson Park. This is one of the eight lots available. Individuals and developers welcome. R1 zoning and GST applicable.

#### **Exterior**

Lot Description Pie Shaped Lot