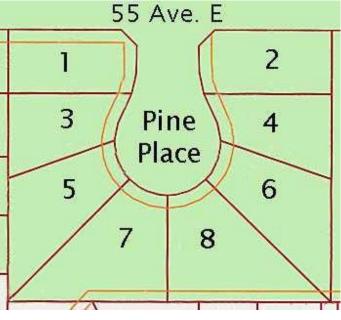

### \$73,150

0 Bedroom, 0.00 Bathroom, Land on 0.20 Acres

NONE, Claresholm, Alberta

Welcome to Claresholm's newest subdivision, Pine Place East. Tucked up in the NE corner of town and backing onto Patterson Park. This is one of the eight lots available. Individuals and developers welcome. R1 zoning and GST applicable.

#### **Exterior**

Lot Description Pie Shaped Lot