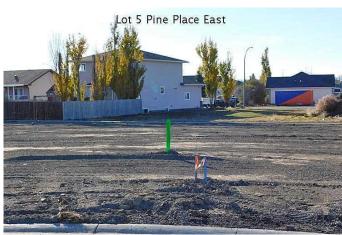

### \$73,150

0 Bedroom, 0.00 Bathroom, Land on 0.20 Acres

NONE, Claresholm, Alberta

Welcome to Claresholm's newest subdivision, Pine Place East. Tucked up in the NE corner of town and backing onto Patterson Park. This is one of the eight lots available. Individuals and developers welcome. R1 zoning and GST applicable.

#### **Exterior**

Lot Description Pie Shaped Lot