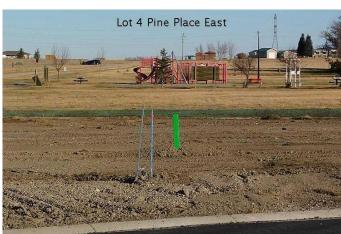

## \$58,900

0 Bedroom, 0.00 Bathroom, Land on 0.16 Acres

NONE, Claresholm, Alberta

Welcome to Claresholm's newest subdivision, Pine Place East. Tucked up in the NE corner of town and backing onto Patterson Park. This is one of the eight lots available. Individuals and developers welcome. R1 zoning and GST applicable.