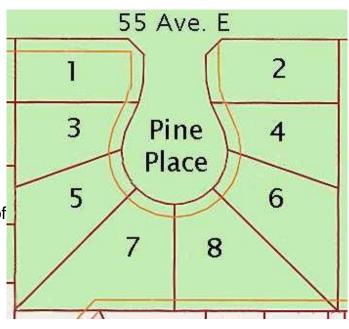

## \$58,900

0 Bedroom, 0.00 Bathroom, Land on 0.16 Acres

NONE, Claresholm, Alberta

Welcome to Claresholm's newest subdivision, Pine Place East. Tucked up in the NE corner of town and backing onto Patterson Park. This is one of the eight lots available. Individuals and developers welcome. R1 zoning and GST applicable.